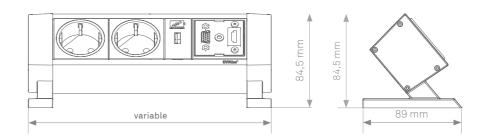

# **EVOline**® FrameDock

### Individuality ex works.

The EVOline FrameDock mounts flush with horizontal or vertical surfaces, be it a desktop, a worktop in the kitchen, a wall or the lateral surface of a piece of furniture. The low installation depth facilitates the choice of location.