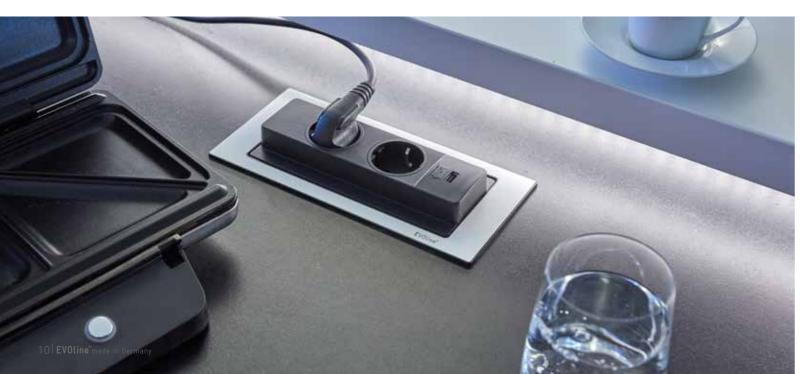

# **EVOline**® Circle80

# The three-in-one solution for your workstation.

The EVOline Circle80 unites three functions in one in an intelligent way: power socket, double USB charger and cable aperture.

Optional finishing modules enable further individualisation. Cable attachment, covering or mounting of EVOline modules.