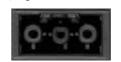

# **EVOline**® One

### One size fits all.

EVOline One - the compact power or data access point.

The round socket can be installed horizontally or vertically and can be adapted to the respective requirements thanks to the wide range of modular inserts.

In addition to the variable inserts, EVOline also offers individually selectable rotating covers. Whether at the workplace, in the conference room, in the lounge area or in the kitchenette, the EVOline One provides fast and safe access to power or data - and in a very space-saving, discreet manner at that.