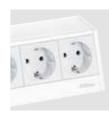

# **EVOline**® Dock Square

# Variable and mobile. Entirely in accordance with your wishes.

The EVOline Dock Square, the modern generation of the desktop systems, combines compactness, variability and mobility at the work place.

Simple adhesive mounting facilitates the assembly. The adhesive bond can be released at any time.

From the Dock Square standard variant to the individually configured versions, interchangeable data and multimedia modules ensure limitless flexibility at all times if your usage requirements should change.