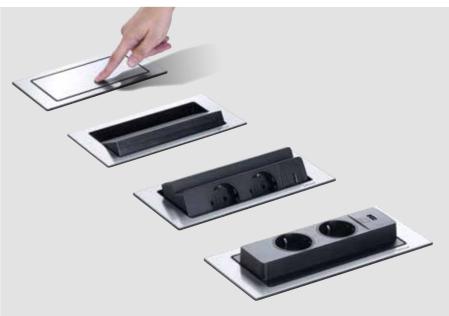

# **EVOline**® Port *Push*

### Push to open.

With the push-to-open function, all important connections are instantly available on the desktop at the touch of a finger.

In the connected state, the EVOline Port Push disappears into the desktop with a gentle push.
The patented cover function allows

### Patented cover function. Fully retractable even when connected.

Always exchangeable.