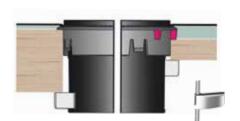

### One size fits all.

EVOline One - the compact power or data access point.

The round socket can be installed horizontally or vertically and can be adapted to the respective requirements thanks to the wide range of modular inserts.

In addition to the variable inserts, EVOline also offers individually selectable rotating covers. Whether at the workplace, in the conference room, in the lounge area or in the kitchenette, the EVOline One provides fast and safe access to power or data - and in a very space-saving, discreet manner at that.

# **EVOline**® One

Upholstery sleeves for flat and high upholstery.

high

flat

Clamping wing

Clamping wing short