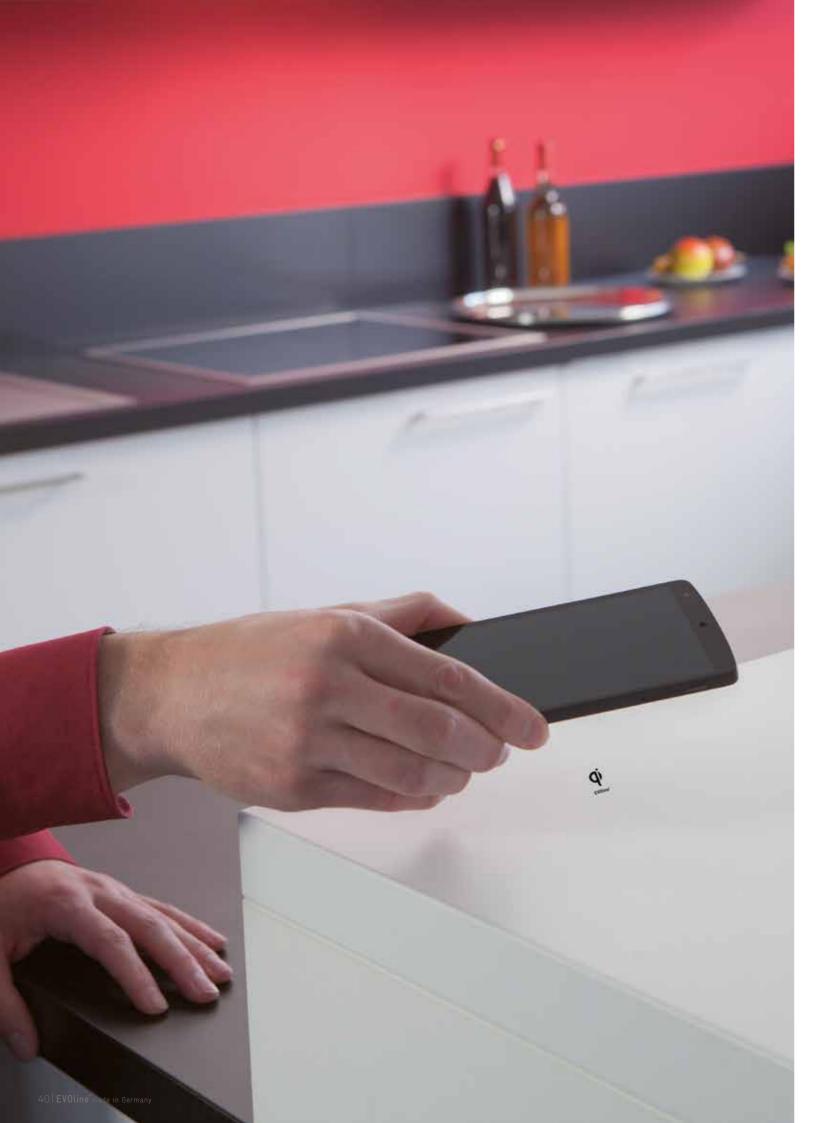

# **EVOline**® Qi Charger

### Under cover.

All Qi-compatible devices can be charged with the EVOline Qi Charger.

It is installed either under the table or worktop - so that the charging station is invisible - or as an insert for standard openings of Ø 80 mm.

The device to be charged is simply placed in the appropriate place - pure minimalism.