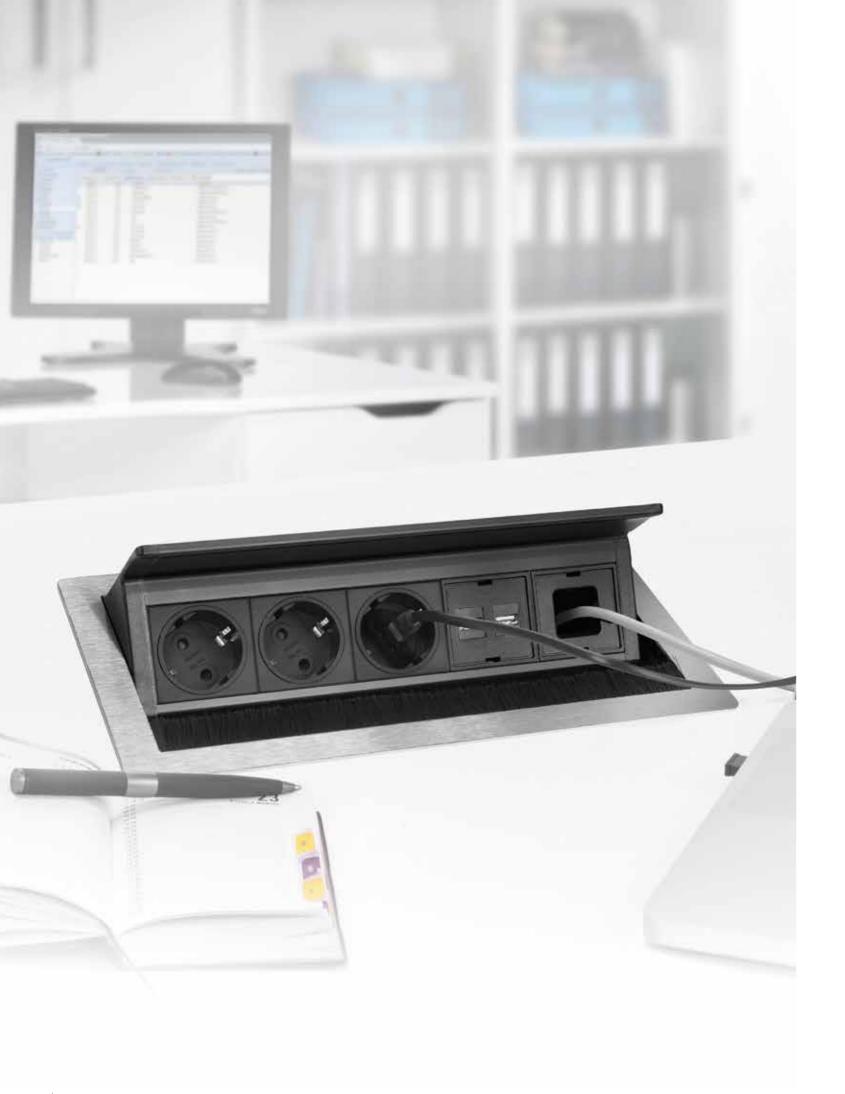

# **EVOline**® Port *Push*

### Push to open.

With the push-to-open function, all important connections are instantly available on the desktop at the touch of a finger.

In the connected state, the EVOline Port Push disappears into the desktop with a gentle push.
The patented cover function allows

the cables to pass through.

### Patented cover function. Fully retractable even when connected.

Always exchangeable.

### Interchangeable modules for data and multimedia.

K

Freely configurable according to your wishes.

### Surfaces match the ambience.

glossy black

matt white

Glass:

Stainless steel: brushed

Fast and simple mounting. For panel thicknesses from 10 - 50 mm.