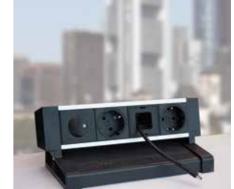

### Variable. Combinable. Comfortable.

The EVOline R-Dock can be mounted at any 90-degree angle.

With its slightly angled front, it is easy to use.

Freely configurable according to your wishes

Back-to-back, it becomes a double unit on a free surface - and of course it's variably configurable in both types of use.