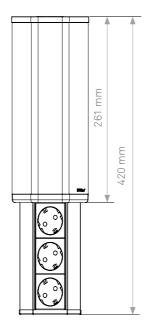

# **EVOline**® V-Port

 $\odot$ 

Available with internationally approved sockets.

### Uses every corner of space. For kitchens, bars and offices.

There is almost always space underneath wall cupboards in the kitchen - especially in the corner adjacent to the wall or the next wall cupboard. And this is precisely where the EVOLine V-Port is mounted. The V-Port is connected via a

special plug-in module on the top.
The V-Port is enclosed in an elegant housing with an aluminium cover with a stainless steel look.
With a gentle push it becomes a variably connectable multiple socket, optionally with a USB charger.