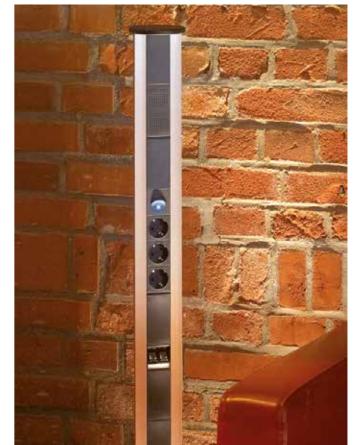

# **EVOline**® Port

### There when you need it.

Just pull the EVOline Port out of the worktop. Connect and lower again with a gentle push.

The patented rocking cover leaves space for the cables so that only the surface is visible in the connected state.

### Cover surfaces

Plastic: silver

Stainless steel: solid

Plastic: white

Plastic: black

Steel: chrome-plated

Plastic: old brass

### Nightlight

Profile colours

silver colours anodised

black anodised