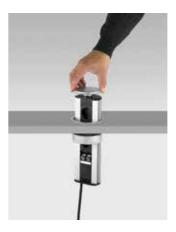

# **EVOline**® One

### One size fits all.

EVOline One - the compact power or data access point.

The round socket can be installed horizontally or vertically and can be adapted to the respective requirements thanks to the wide range of modular inserts.

In addition to the variable inserts, EVOline also offers individually selectable rotating covers. Whether at the workplace, in the conference room, in the lounge area or in the kitchenette, the EVOline One provides fast and safe access to power or data - and in a very space-saving, discreet manner at that.