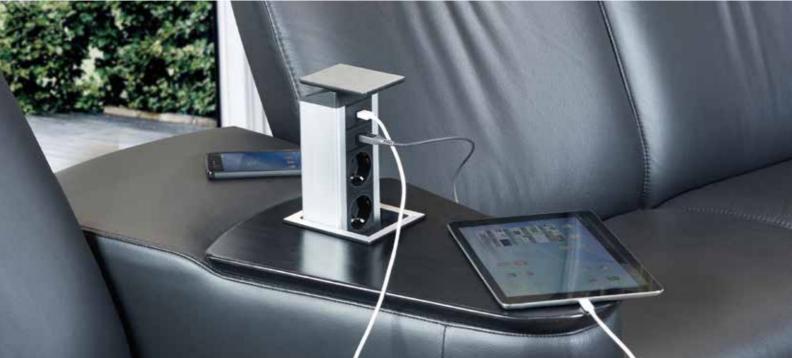

### One size fits all.

EVOline One - the compact power or data access point.

The round socket can be installed horizontally or vertically and can be adapted to the respective requirements thanks to the wide range of modular inserts.

In addition to the variable inserts, EVOline also offers individually selectable rotating covers. Whether at the workplace, in the conference room, in the lounge area or in the kitchenette, the EVOline One provides fast and safe access to power or data - and in a very space-saving, discreet manner at that.

# **EVOline**® One

Upholstery sleeves for flat and high upholstery.

high

flat

Clamping wing

Clamping wing short