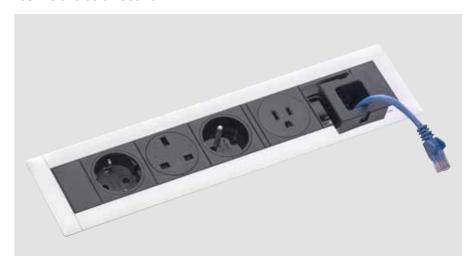

# **EVOline**® One

### One size fits all.

EVOline One - the compact power or data access point.

The round socket can be installed horizontally or vertically and can be adapted to the respective requirements thanks to the wide range of modular inserts.

In addition to the variable inserts, EVOline also offers individually selectable rotating covers. Whether at the workplace, in the conference room, in the lounge area or in the kitchenette, the EVOline One provides fast and safe access to power or data - and in a very space-saving, discreet manner at that.