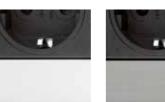

# **EVOline**® Circle80

# The three-in-one solution for your workstation.

The EVOline Circle80 unites three functions in one in an intelligent way: power socket, double USB charger and cable aperture.

Optional finishing modules enable further individualisation. Cable attachment, covering or mounting of EVOline modules.