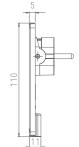

# **EVOline**® PlugMini

### Small, but powerful.

The new, extra-small and flat EVOline PlugMini combines the advantages of the proven PlugFix in an even smaller housing.

Due to its low height of just 61 mm, it is particularly suitable for connecting electrical devices that are placed close to walls.

Thanks to the patented hinge mechanism, the EVOline PlugMini can be pulled out of the socket without the use of force.