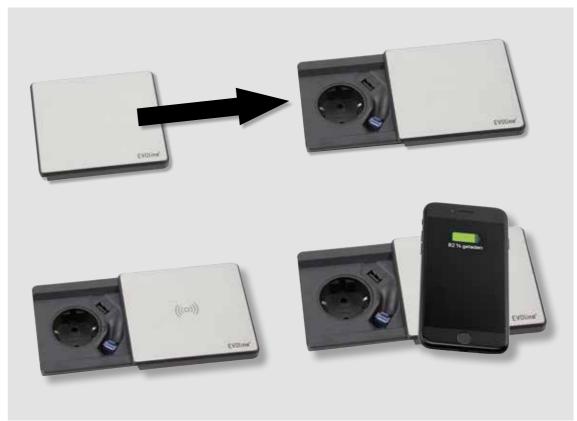

# Available surfaces

Stainless steel look

black

white

The EVOline Square 80 houses a power socket, a USB charger and a network connection in a diameter of 80 mm. The EVOline Square 80 makes a smart offer even in the closed state:

In the optional Qi version, the sliding cover is designed as an inductive charging point, on which suitable mobile phones can be charged wirelessly.