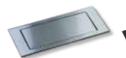

# **EVOline**® One

### One size fits all.

EVOline One - the compact power or data access point.

The round socket can be installed horizontally or vertically and can be adapted to the respective requirements thanks to the wide range of modular inserts.

In addition to the variable inserts, EVOline also offers individually selectable rotating covers. Whether at the workplace, in the conference room, in the lounge area or in the kitchenette, the EVOline One provides fast and safe access to power or data - and in a very space-saving, discreet manner at that.