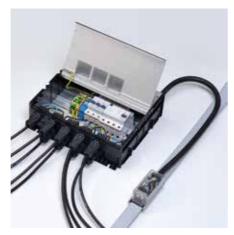

# **EVOline**® Express

### Safety right from the start.

EVOline relies for office electrification on a modular power supply with decentralised safety modules.

The EVOline Express isolates sensitive circuits from each other and ensures operational safety.

Possible plug connector systems

Wieland GST 18i3 plug

Wieland GST 18i3

WAGO WINSTA

WAGO WINSTA socket

Connection options with the Express:

black

Self-extinguishing and flame-retardant plastics are standard.