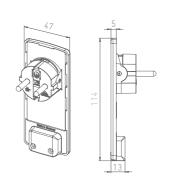

# **EVOline**® Plug / PlugFix

### Extremely flat. Fits behind every cupboard. Prevents tripping hazards.

The extra-flat EVOline Plug easily fits behind every piece of furniture. Its intelligent hinge mechanism turns the grip into a lever - this way the plug can be removed from the socket without the use of force. Even if the cable is jerked, the plug is released without damage.

### Only 5 mm

housing depth

EVOline® Plug

**EVOline**° PlugFix