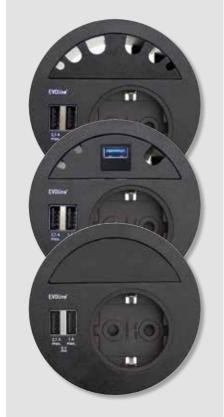

# Available surfaces

Stainless steel look

black

white

The EVOline Square 80 houses a power socket, a USB charger and a network connection in a diameter of 80 mm. The EVOline Square 80 makes a smart offer even in the closed state:

In the optional Qi version, the sliding cover is designed as an inductive charging point, on which suitable mobile phones can be charged wirelessly.