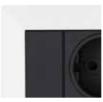

# **EVOline**® Square80

### Innovation in the smallest space.

Cable apertures with a diameter of 80 mm are standard in desks. The standard opening in the desktop can offer more than a hole with a cover though:

Available with internationally approved sockets.

# Available surfaces

Stainless steel look

black

white

The EVOline Square 80 houses a power socket, a USB charger and a network connection in a diameter of 80 mm. The EVOline Square 80 makes a smart offer even in the closed state:

In the optional Qi version, the sliding cover is designed as an inductive charging point, on which suitable mobile phones can be charged wirelessly.