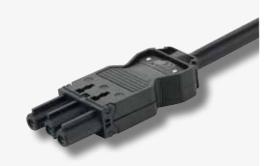

Possible plug connector systems

Wieland GST 18i3 plug

Wieland GST 18i3

WAGO WINSTA

WAGO WINSTA socket

Connection options with the Express:

black

Self-extinguishing and flame-retardant plastics are standard.