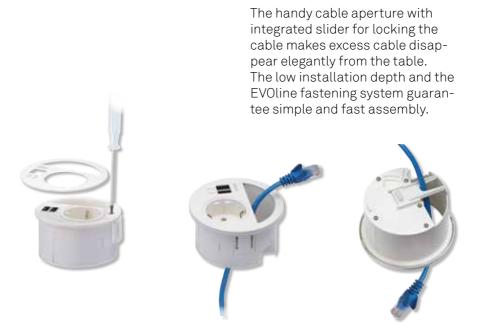

### Innovation in the smallest space.

Cable apertures with a diameter of 80 mm are standard in desks. The standard opening in the desktop can offer more than a hole with a cover though:

Available with internationally approved sockets.

# Available surfaces

Stainless steel look

black

white

The EVOline Square 80 houses a power socket, a USB charger and a network connection in a diameter of 80 mm. The EVOline Square 80 makes a smart offer even in the closed state:

In the optional Qi version, the sliding cover is designed as an inductive charging point, on which suitable mobile phones can be charged wirelessly.