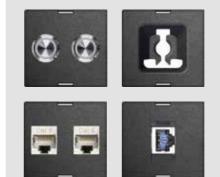

### Interchangeable modules for data and multimedia.

K

Freely configurable according to your wishes.

### Surfaces match the ambience.

glossy black

matt white

Glass:

Stainless steel: brushed

Fast and simple mounting. For panel thicknesses from 10 - 50 mm.