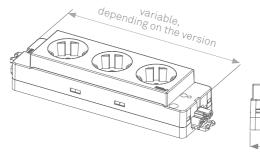

# **EVOline**® Dock Square

# Variable and mobile. Entirely in accordance with your wishes.

The EVOline Dock Square, the modern generation of the desktop systems, combines compactness, variability and mobility at the work place.

Simple adhesive mounting facilitates the assembly. The adhesive bond can be released at any time.

From the Dock Square standard variant to the individually configured versions, interchangeable data and multimedia modules ensure limitless flexibility at all times if your usage requirements should change.