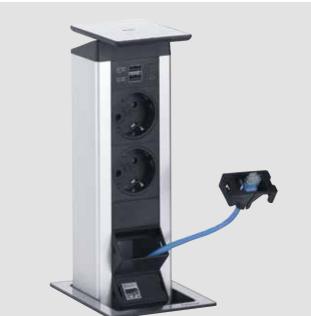

# **EVOline**® U-Dock

### Professional. Robust. Safe. For hospitals, laboratories etc.

The aluminium profile of the EVOline U-Dock can be attached to, below or in front of the worktop in a variety of ways.

As a robust basis for a professional power and data supply, it includes freely configurable power and data connections as well as safety modules for the protection of

employees and machines. The electrically isolated interchangeable modules can be exchanged at any time.

A large number of power connection modules are available for the supply of power.

End cap with fixed power cable, available in different country versions.

Available with wire end ferrules, EVOLine plug or power plug.

K

### Available surfaces

Optional end cap with

mounting bracket

silver

black