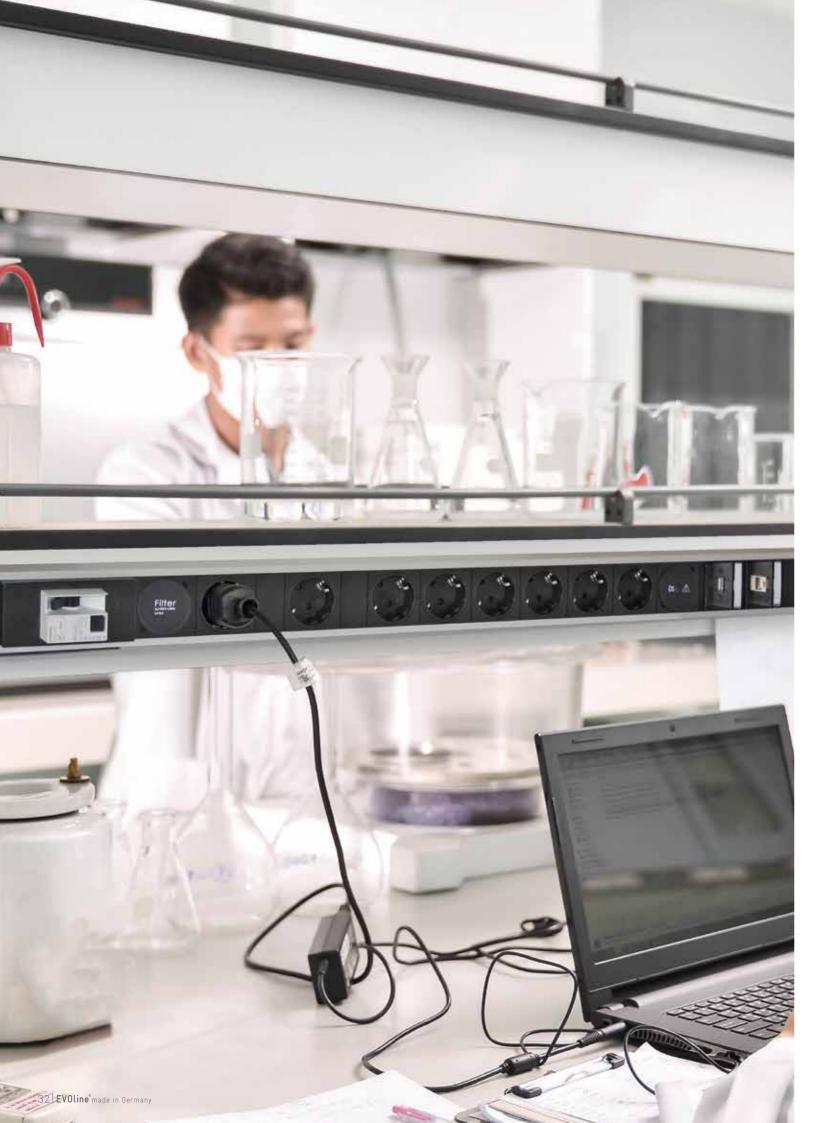

# **EVOline**® U-Dock

### Professional. Robust. Safe. For hospitals, laboratories etc.

The aluminium profile of the EVOline U-Dock can be attached to, below or in front of the worktop in a variety of ways.

As a robust basis for a professional power and data supply, it includes freely configurable power and data connections as well as safety modules for the protection of

employees and machines. The electrically isolated interchangeable modules can be exchanged at any time.

A large number of power connection modules are available for the supply of power.

End cap with fixed power cable, available in different country versions.