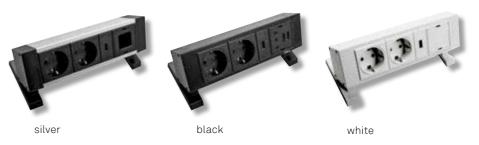

# **EVOline**® FrameDock

### Individuality ex works.

The EVOline FrameDock mounts flush with horizontal or vertical surfaces, be it a desktop, a worktop in the kitchen, a wall or the lateral surface of a piece of furniture. The low installation depth facilitates the choice of location.

Freely configurable according to your wishes.

### Always exchangeable.

Interchangeable modules make it timeless and it grows with the requirements. Fast and easy mounting or dismounting.

### Available surfaces

silver / black

silver

black

white