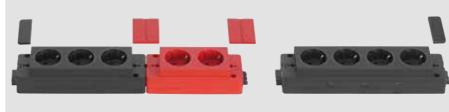

# **EVOline**® Circle80

# The three-in-one solution for your workstation.

The EVOline Circle80 unites three functions in one in an intelligent way: power socket, double USB charger and cable aperture.

Optional finishing modules enable further individualisation. Cable attachment, covering or mounting of EVOline modules.