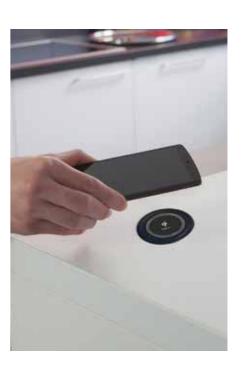

# **EVOline**® Qi Charger

### Under cover.

All Qi-compatible devices can be charged with the EVOline Qi Charger.

It is installed either under the table or worktop - so that the charging station is invisible - or as an insert for standard openings of Ø 80 mm.

The device to be charged is simply placed in the appropriate place - pure minimalism.