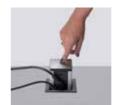

# **EVOline**® One

### One size fits all.

EVOline One - the compact power or data access point.

The round socket can be installed horizontally or vertically and can be adapted to the respective requirements thanks to the wide range of modular inserts.

In addition to the variable inserts, EVOline also offers individually selectable rotating covers. Whether at the workplace, in the conference room, in the lounge area or in the kitchenette, the EVOline One provides fast and safe access to power or data - and in a very space-saving, discreet manner at that.