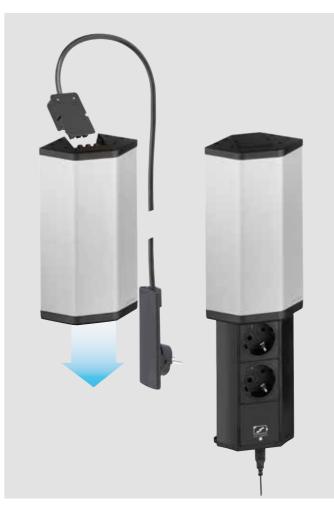

### One size fits all.

EVOline One - the compact power or data access point.

The round socket can be installed horizontally or vertically and can be adapted to the respective requirements thanks to the wide range of modular inserts.

In addition to the variable inserts, EVOline also offers individually selectable rotating covers. Whether at the workplace, in the conference room, in the lounge area or in the kitchenette, the EVOline One provides fast and safe access to power or data - and in a very space-saving, discreet manner at that.