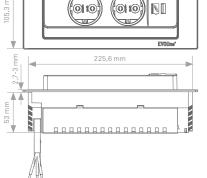

# **EVOline**® Square80

### Innovation in the smallest space.

Cable apertures with a diameter of 80 mm are standard in desks. The standard opening in the desktop can offer more than a hole with a cover though:

Available with internationally approved sockets.

# Available surfaces

Stainless steel look

black

white

The EVOline Square 80 houses a power socket, a USB charger and a network connection in a diameter of 80 mm. The EVOline Square 80 makes a smart offer even in the closed state:

In the optional Qi version, the sliding cover is designed as an inductive charging point, on which suitable mobile phones can be charged wirelessly.