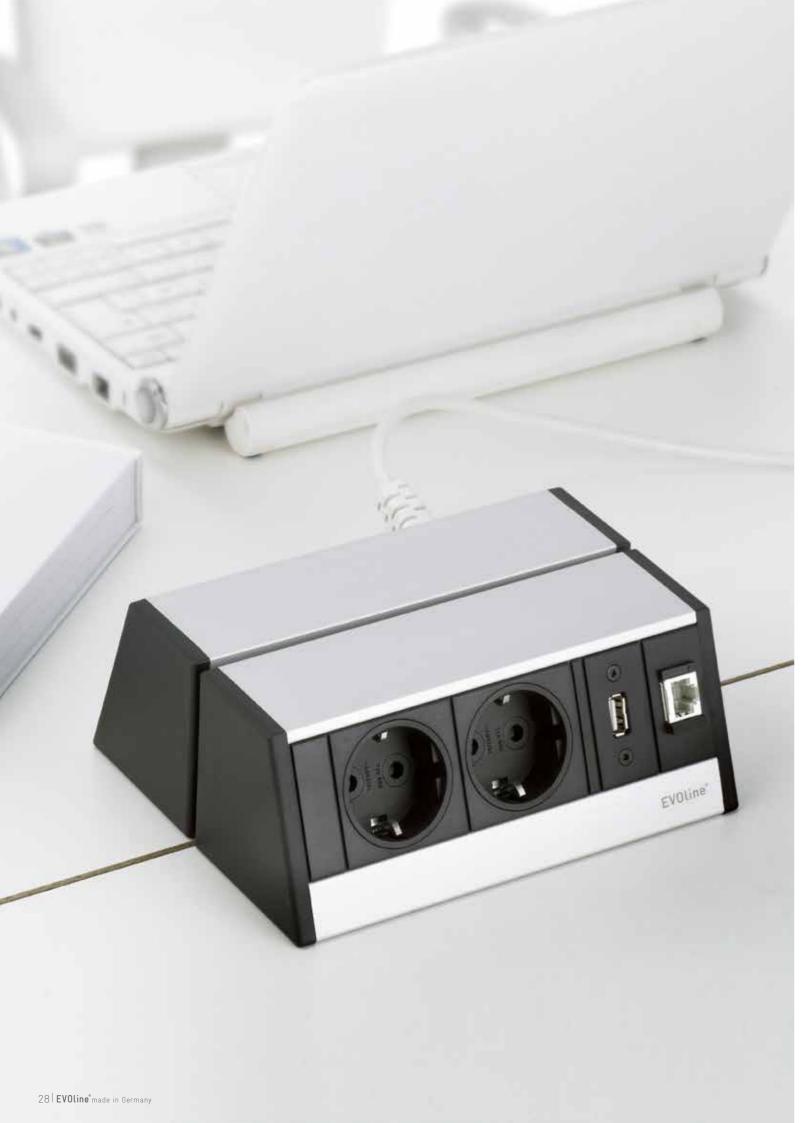

# **EVOline**® Dock Square

# Variable and mobile. Entirely in accordance with your wishes.

The EVOline Dock Square, the modern generation of the desktop systems, combines compactness, variability and mobility at the work place.

Simple adhesive mounting facilitates the assembly. The adhesive bond can be released at any time.

From the Dock Square standard variant to the individually configured versions, interchangeable data and multimedia modules ensure limitless flexibility at all times if your usage requirements should change.

Freely configurable according to your wishes

Optional fastening option with stainless steel clamps for the edge of the desktop.