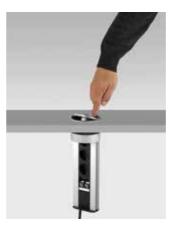

# **EVOline**® One

### One size fits all.

EVOline One - the compact power or data access point.

The round socket can be installed horizontally or vertically and can be adapted to the respective requirements thanks to the wide range of modular inserts.

In addition to the variable inserts, EVOline also offers individually selectable rotating covers. Whether at the workplace, in the conference room, in the lounge area or in the kitchenette, the EVOline One provides fast and safe access to power or data - and in a very space-saving, discreet manner at that.