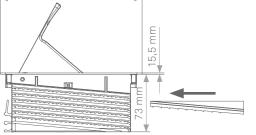

# **EVOline**® FrameDock

### Individuality ex works.

The EVOline FrameDock mounts flush with horizontal or vertical surfaces, be it a desktop, a worktop in the kitchen, a wall or the lateral surface of a piece of furniture. The low installation depth facilitates the choice of location.