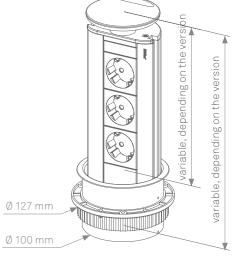

# **EVOline**® Circle80

# The three-in-one solution for your workstation.

The EVOline Circle80 unites three functions in one in an intelligent way: power socket, double USB charger and cable aperture.

Optional finishing modules enable further individualisation. Cable attachment, covering or mounting of EVOline modules.