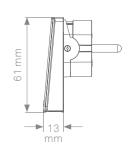

# **EVOline**® PlugMini

### Small, but powerful.

The new, extra-small and flat EVOline PlugMini combines the advantages of the proven PlugFix in an even smaller housing.

Due to its low height of just 61 mm, it is particularly suitable for connecting electrical devices that are placed close to walls.

Thanks to the patented hinge mechanism, the EVOline PlugMini can be pulled out of the socket without the use of force.