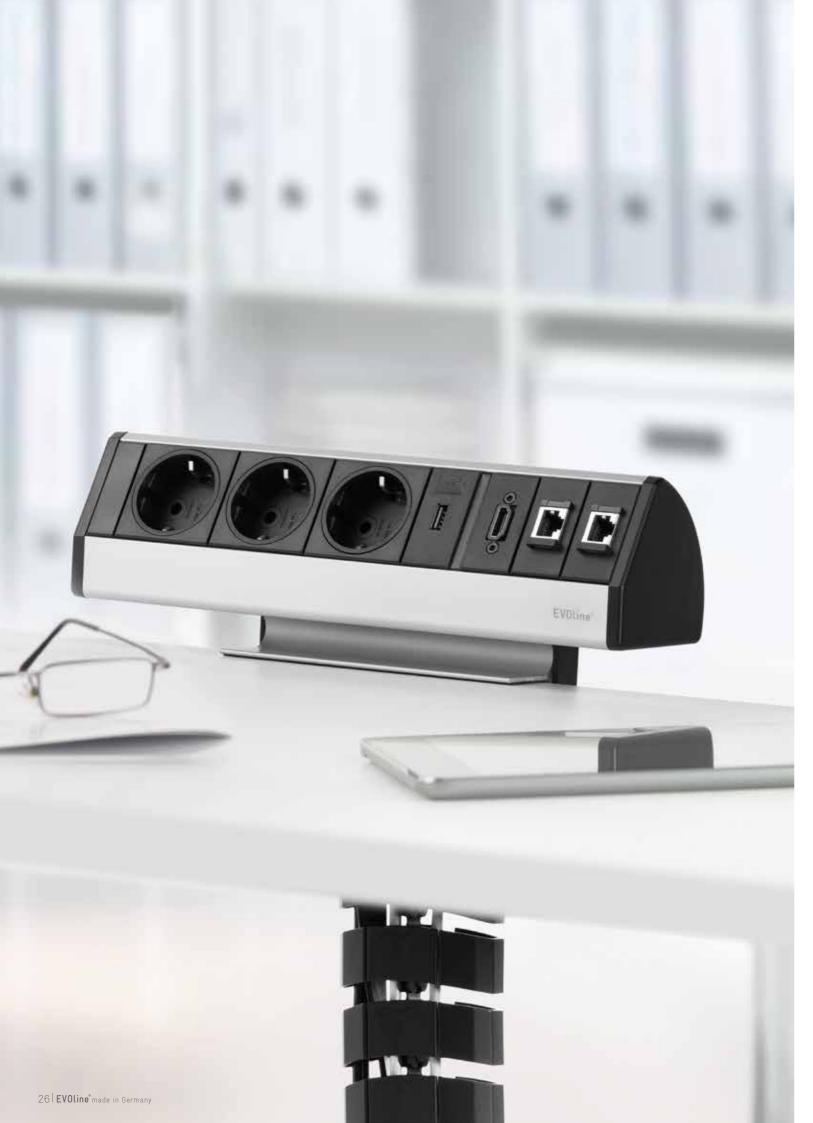

# **EVOline**® Port

### There when you need it.

Just pull the EVOline Port out of the worktop. Connect and lower again with a gentle push.

The patented rocking cover leaves space for the cables so that only the surface is visible in the connected state.

### Cover surfaces

Plastic: silver

Stainless steel: solid

Plastic: white

Plastic: black

Steel: chrome-plated

Plastic: old brass