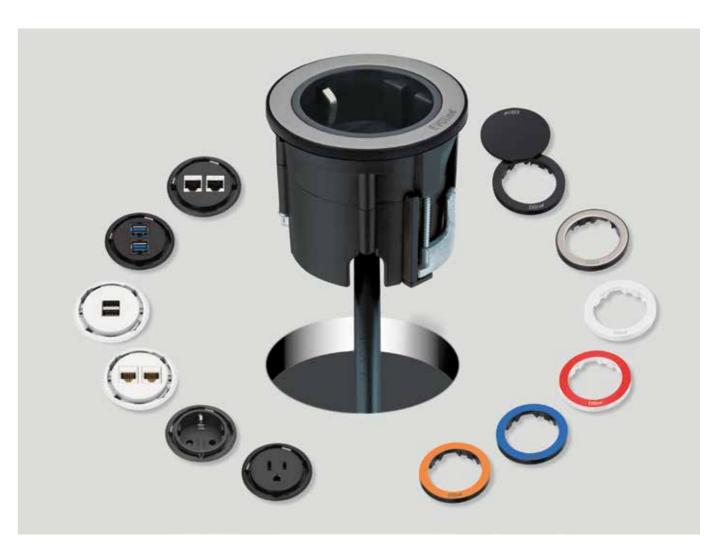

# **EVOline**® One

### One size fits all.

EVOline One - the compact power or data access point.

The round socket can be installed horizontally or vertically and can be adapted to the respective requirements thanks to the wide range of modular inserts.

In addition to the variable inserts, EVOline also offers individually selectable rotating covers. Whether at the workplace, in the conference room, in the lounge area or in the kitchenette, the EVOline One provides fast and safe access to power or data - and in a very space-saving, discreet manner at that.

# **EVOline**® One

Upholstery sleeves for flat and high upholstery.

high

flat

Clamping wing

Clamping wing short