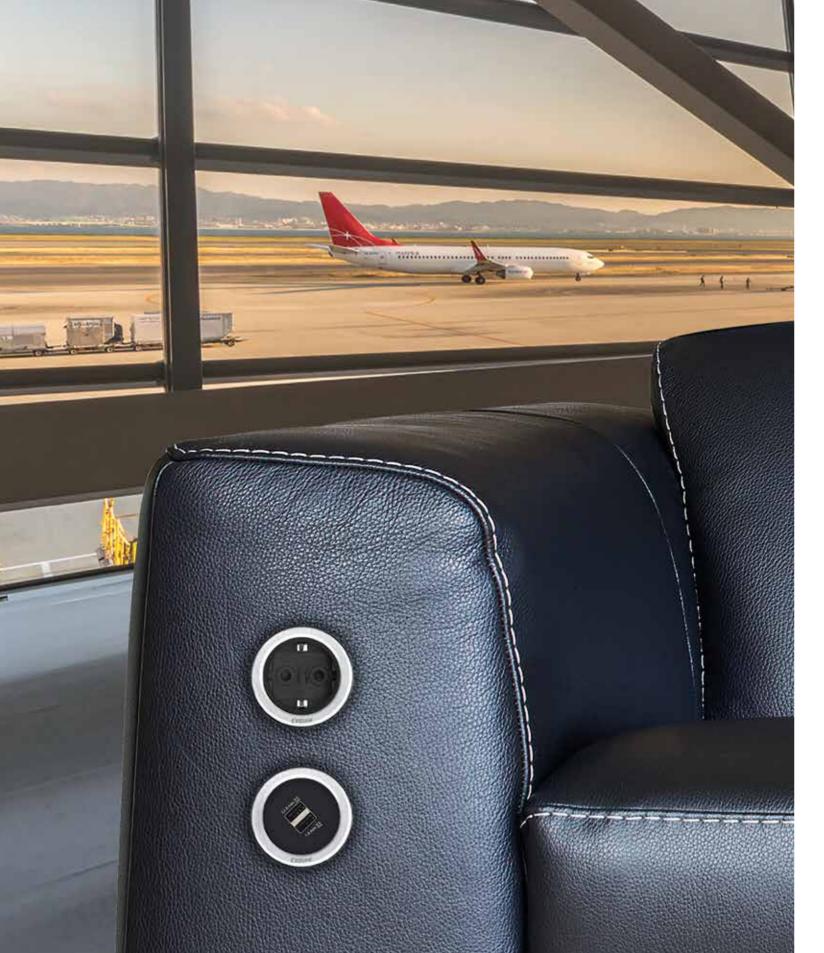

# **EVOline**® One

### One size fits all.

EVOline One - the compact power or data access point.

The round socket can be installed horizontally or vertically and can be adapted to the respective requirements thanks to the wide range of modular inserts.

In addition to the variable inserts, EVOline also offers individually selectable rotating covers. Whether at the workplace, in the conference room, in the lounge area or in the kitchenette, the EVOline One provides fast and safe access to power or data - and in a very space-saving, discreet manner at that.