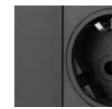

# **EVOline**® One

### One size fits all.

EVOline One - the compact power or data access point.

The round socket can be installed horizontally or vertically and can be adapted to the respective requirements thanks to the wide range of modular inserts.

In addition to the variable inserts, EVOline also offers individually selectable rotating covers. Whether at the workplace, in the conference room, in the lounge area or in the kitchenette, the EVOline One provides fast and safe access to power or data - and in a very space-saving, discreet manner at that.