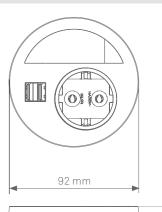

# **EVOline**® One

### One size fits all.

EVOline One - the compact power or data access point.

The round socket can be installed horizontally or vertically and can be adapted to the respective requirements thanks to the wide range of modular inserts.

In addition to the variable inserts, EVOline also offers individually selectable rotating covers. Whether at the workplace, in the conference room, in the lounge area or in the kitchenette, the EVOline One provides fast and safe access to power or data - and in a very space-saving, discreet manner at that.