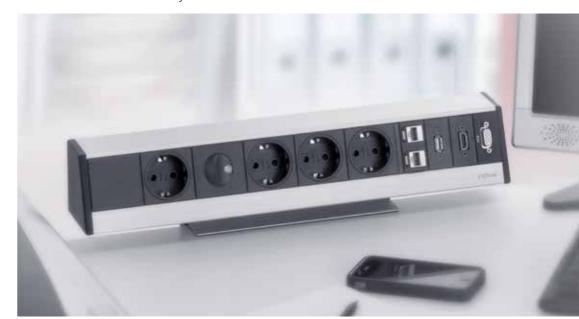

# **EVOline**® Dock

### Proven for office and hotel.

The EVOline Dock floats above the desktop and in this way provides for the maximum possible free space - either mobile on patented clamp feet or stationary on stainless steel Internationally equipped with connections for power, data and multimedia.

Freely configurable according to your wishes

Available surfaces

silver

black

Mounting clamp

Double mounting clamp

stainless steel look

Stainless steel clamp