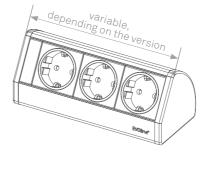

# **EVOline**® Dock Square

# Variable and mobile. Entirely in accordance with your wishes.

The EVOline Dock Square, the modern generation of the desktop systems, combines compactness, variability and mobility at the work place.

Simple adhesive mounting facilitates the assembly. The adhesive bond can be released at any time.

From the Dock Square standard variant to the individually configured versions, interchangeable data and multimedia modules ensure limitless flexibility at all times if your usage requirements should change.