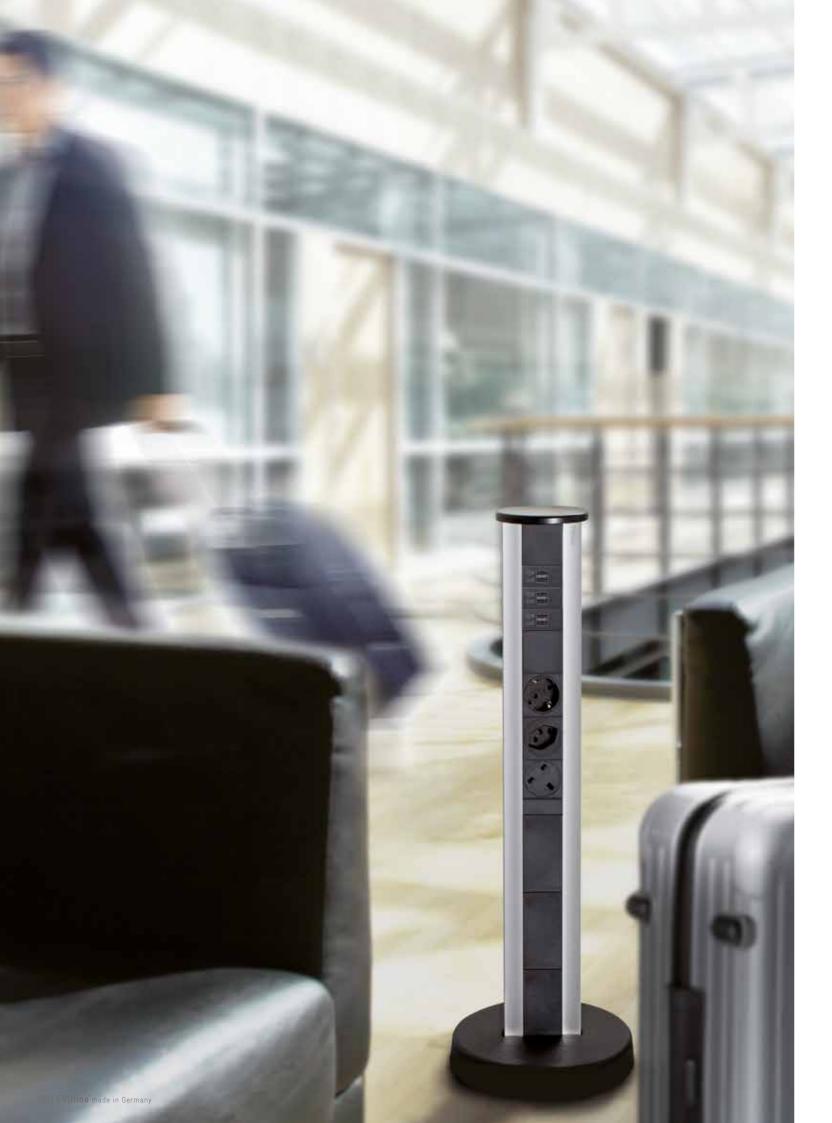

# **EVOline**® Vertical

### Stable. Space-saving.

The EVOline Vertical stands freely in the room, stable on a solid cast iron base. Upright, mobile and space-saving, it is the ideal solution for offices, hotels or salesrooms.

With a height of up to 1.20 m, the EVOline Vertical eliminates the need to bend down for sockets: power, multimedia and data connections are easily accessible at a comfortable height.

Freely configurable according to your wishes

silver

black