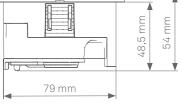

# **EVOline**® BackFlip

### Electricity and water - not a problem.

Always available, but never in the way. When closed, the EVOline BackFlip is only a thin panel on the desktop. Push it with a finger and it rotates by 180 degrees to show its useful side:

USB charger and power sockets are

located so far above the panel that they are protected against water running in from the side.

The low installation depth of just 53 mm allows mounting even above drawers or devices.

Available with internationally approved sockets.

Flush mounted installation possible.

Quick assembly in panels of 10 - 40 mm in thickness.