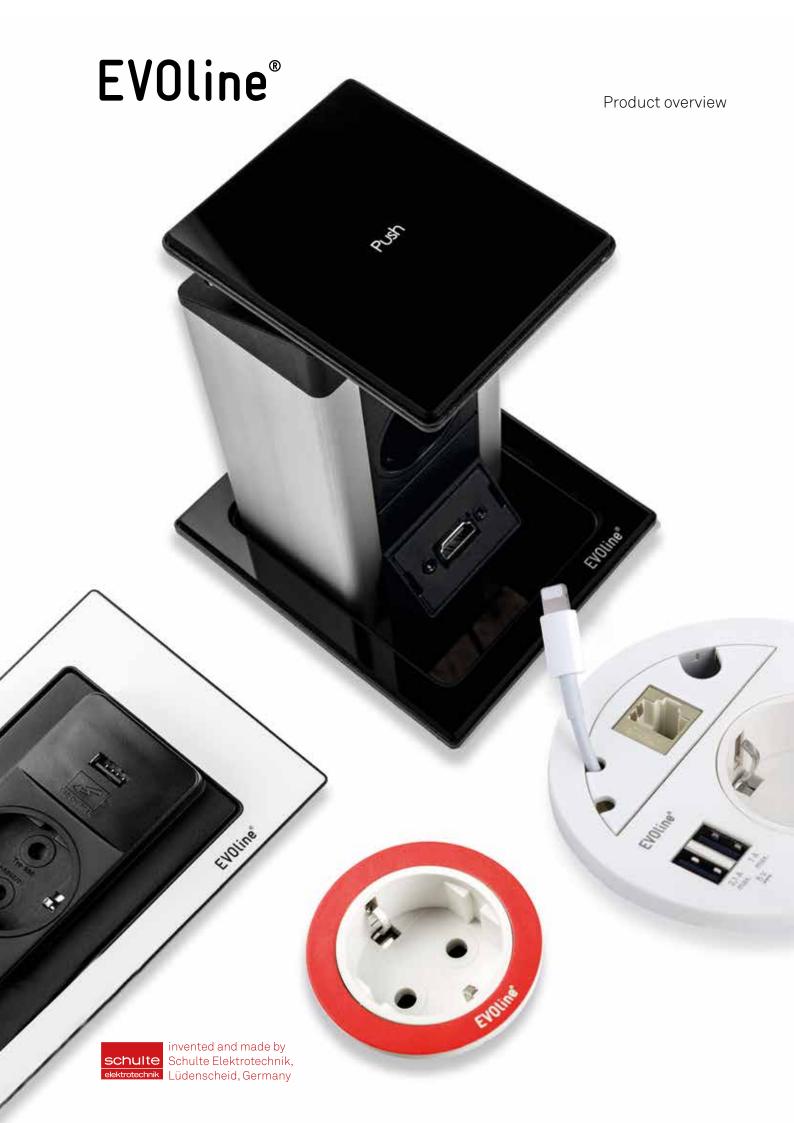

# EVOline®

### One size fits all.

EVOline One - the compact power or data access point.

The round socket can be installed horizontally or vertically and can be adapted to the respective requirements thanks to the wide range of modular inserts.

In addition to the variable inserts, EVOline also offers individually selectable rotating covers. Whether at the workplace, in the conference room, in the lounge area or in the kitchenette, the EVOline One provides fast and safe access to power or data - and in a very space-saving, discreet manner at that.

# The three-in-one solution for your workstation.

The EVOline Circle80 unites three functions in one in an intelligent way: power socket, double USB charger and cable aperture.

Optional finishing modules enable further individualisation. Cable attachment, covering or mounting of EVOline modules.

### Electricity and water - not a problem.

Always available, but never in the way. When closed, the EVOline BackFlip is only a thin panel on the desktop. Push it with a finger and it rotates by 180 degrees to show its useful side:

USB charger and power sockets are

located so far above the panel that they are protected against water running in from the side.

The low installation depth of just 53 mm allows mounting even above drawers or devices.

### Push to open.

With the push-to-open function, all important connections are instantly available on the desktop at the touch of a finger.

In the connected state, the EVOline Port Push disappears into the desktop with a gentle push.
The patented cover function allows

### There when you need it.

Just pull the EVOline Port out of the worktop. Connect and lower again with a gentle push.

The patented rocking cover leaves space for the cables so that only the surface is visible in the connected state.

### Uses every corner of space. For kitchens, bars and offices.

There is almost always space underneath wall cupboards in the kitchen - especially in the corner adjacent to the wall or the next wall cupboard. And this is precisely where the EVOLine V-Port is mounted. The V-Port is connected via a

special plug-in module on the top.
The V-Port is enclosed in an elegant housing with an aluminium cover with a stainless steel look.
With a gentle push it becomes a variably connectable multiple socket, optionally with a USB charger.