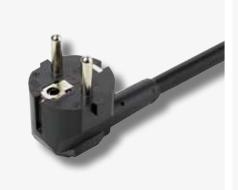

# **EVOline**® Plug / PlugFix

### Extremely flat. Fits behind every cupboard. Prevents tripping hazards.

The extra-flat EVOline Plug easily fits behind every piece of furniture. Its intelligent hinge mechanism turns the grip into a lever - this way the plug can be removed from the socket without the use of force. Even if the cable is jerked, the plug is released without damage.

The EVOline Plug has won numerous awards for its smart ergonomics and minimalist design.