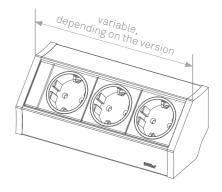

# **EVOline**® U-Dock

### Professional. Robust. Safe. For hospitals, laboratories etc.

The aluminium profile of the EVOline U-Dock can be attached to, below or in front of the worktop in a variety of ways.

As a robust basis for a professional power and data supply, it includes freely configurable power and data connections as well as safety modules for the protection of

employees and machines. The electrically isolated interchangeable modules can be exchanged at any time.

A large number of power connection modules are available for the supply of power.

End cap with fixed power cable, available in different country versions.