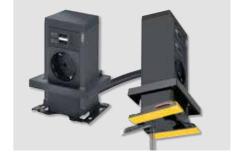

### The mobile organiser.

It organises the most important connections and bundles them, easily accessible, right next to where they are needed.

The vertical multiple socket can be ordered with USB chargers in different versions and international power socket modules.

# Available surfaces

Black, silver or white.

 $\odot$ 

Available with internationally approved sockets.

The EVOline Up can be attached quickly and securely to any work surface - even to glass - with the aid of adhesive strips and removed again without leaving residues behind.