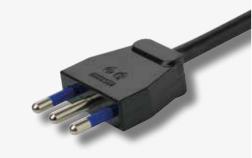

# **EVOline**® Plug / PlugFix

### Extremely flat. Fits behind every cupboard. Prevents tripping hazards.

The extra-flat EVOline Plug easily fits behind every piece of furniture. Its intelligent hinge mechanism turns the grip into a lever - this way the plug can be removed from the socket without the use of force. Even if the cable is jerked, the plug is released without damage.

### Only 5 mm

housing depth

EVOline® Plug

**EVOline**° PlugFix