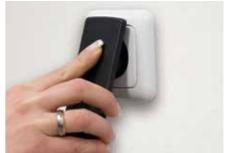

# **EVOline**® Plug / PlugFix

### Extremely flat. Fits behind every cupboard. Prevents tripping hazards.

The extra-flat EVOline Plug easily fits behind every piece of furniture. Its intelligent hinge mechanism turns the grip into a lever - this way the plug can be removed from the socket without the use of force. Even if the cable is jerked, the plug is released without damage.