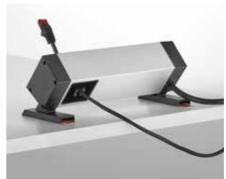

# Variable and mobile. Entirely in accordance with your wishes.

The EVOline Dock Square, the modern generation of the desktop systems, combines compactness, variability and mobility at the work place.

Simple adhesive mounting facilitates the assembly. The adhesive bond can be released at any time.

From the Dock Square standard variant to the individually configured versions, interchangeable data and multimedia modules ensure limitless flexibility at all times if your usage requirements should change.