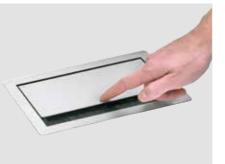

# **EVOline**® Port *Push*

### Push to open.

With the push-to-open function, all important connections are instantly available on the desktop at the touch of a finger.

In the connected state, the EVOline Port Push disappears into the desktop with a gentle push.
The patented cover function allows

the cables to pass through.

### Patented cover function. Fully retractable even when connected.

Always exchangeable.