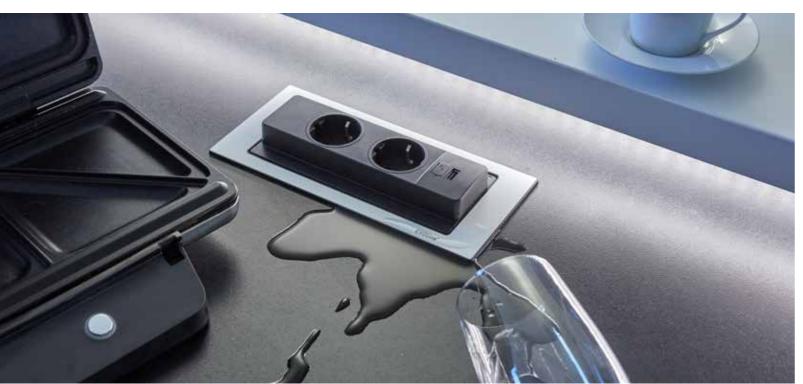

# **EVOline**® BackFlip

### Electricity and water - not a problem.

Always available, but never in the way. When closed, the EVOline BackFlip is only a thin panel on the desktop. Push it with a finger and it rotates by 180 degrees to show its useful side:

USB charger and power sockets are

located so far above the panel that they are protected against water running in from the side.

The low installation depth of just 53 mm allows mounting even above drawers or devices.