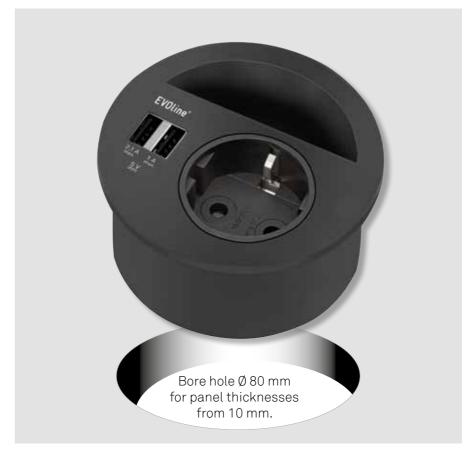

# The three-in-one solution for your workstation.

The EVOline Circle80 unites three functions in one in an intelligent way: power socket, double USB charger and cable aperture.

Optional finishing modules enable further individualisation. Cable attachment, covering or mounting of EVOline modules.

### Innovation in the smallest space.

Cable apertures with a diameter of 80 mm are standard in desks. The standard opening in the desktop can offer more than a hole with a cover though:

Available with internationally approved sockets.

# Available surfaces

Stainless steel look

black

white

The EVOline Square 80 houses a power socket, a USB charger and a network connection in a diameter of 80 mm. The EVOline Square 80 makes a smart offer even in the closed state: