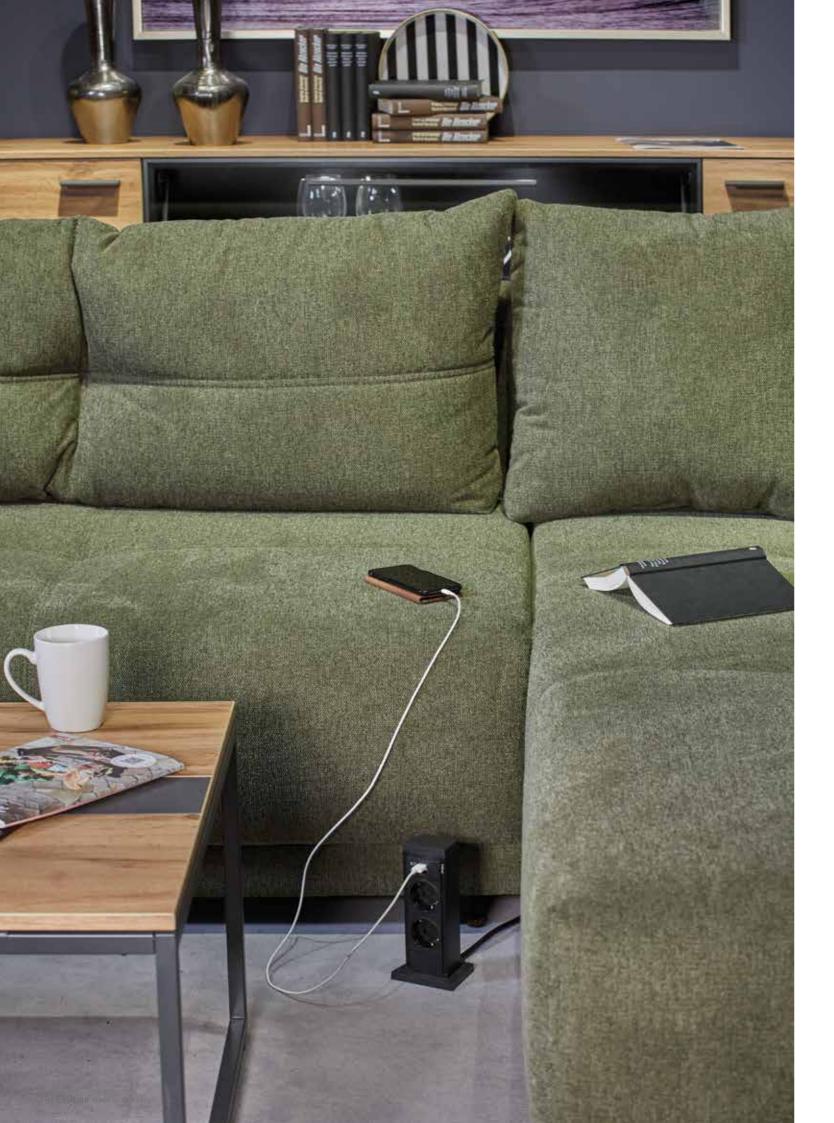

### The mobile organiser.

It organises the most important connections and bundles them, easily accessible, right next to where they are needed.

The vertical multiple socket can be ordered with USB chargers in different versions and international power socket modules.

# Available surfaces

Black, silver or white.

 $\odot$ 

Available with internationally approved sockets.

The EVOline Up can be attached quickly and securely to any work surface - even to glass - with the aid of adhesive strips and removed again without leaving residues behind.

Of course, it can also be firmly screwed to the surface if desired.