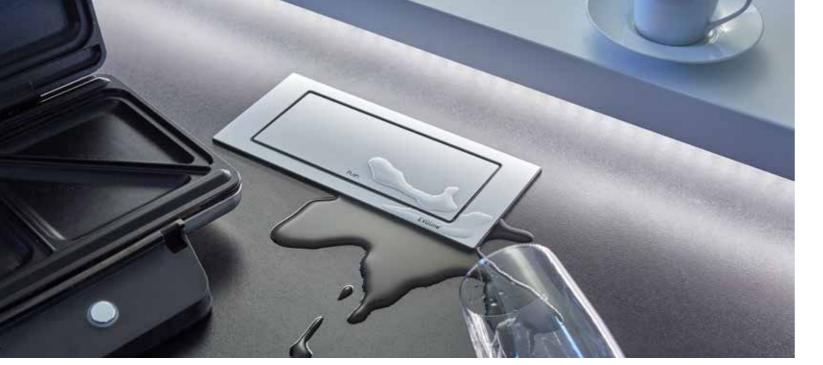

# **EVOline**® BackFlip

### Electricity and water - not a problem.

Always available, but never in the way. When closed, the EVOline BackFlip is only a thin panel on the desktop. Push it with a finger and it rotates by 180 degrees to show its useful side:

USB charger and power sockets are

located so far above the panel that they are protected against water running in from the side.

The low installation depth of just 53 mm allows mounting even above drawers or devices.