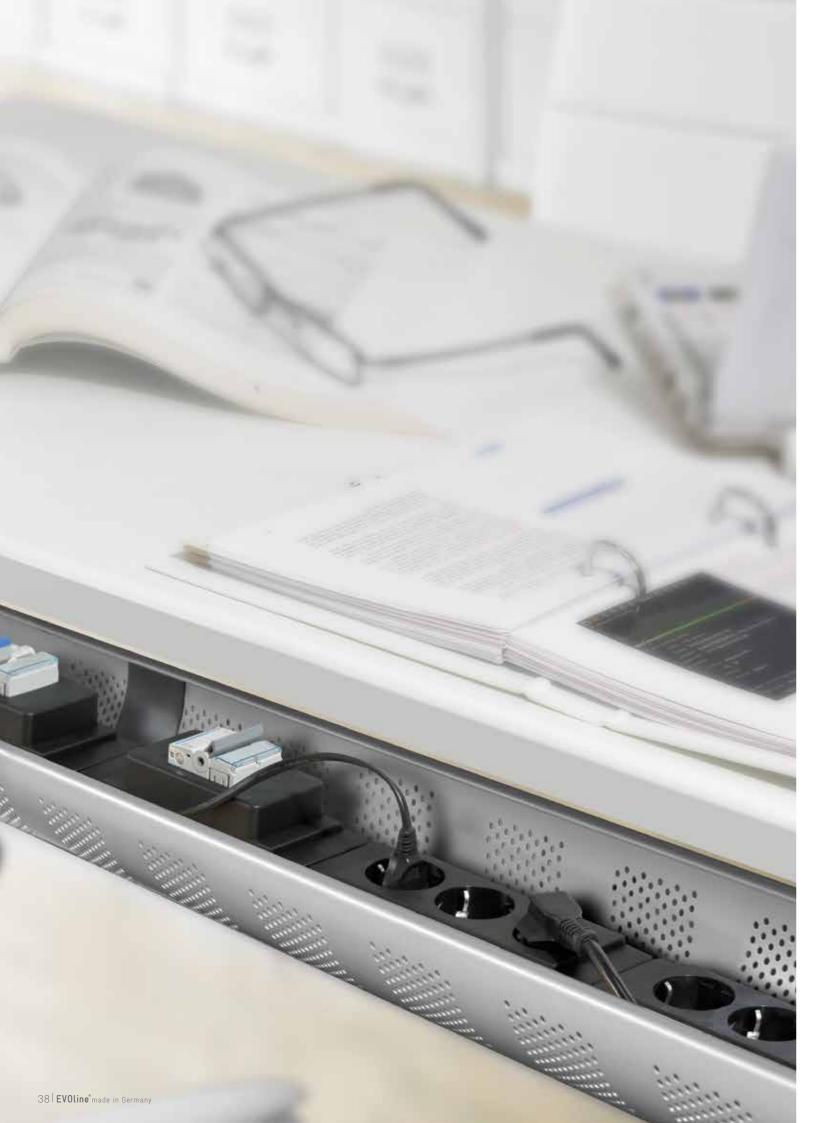

# **EVOline**® Express

### Safety right from the start.

EVOline relies for office electrification on a modular power supply with decentralised safety modules.

The EVOline Express isolates sensitive circuits from each other and ensures operational safety.

Possible plug connector systems

Wieland GST 18i3 plug

Wieland GST 18i3

WAGO WINSTA

WAGO WINSTA socket

Connection options with the Express:

black

Self-extinguishing and flame-retardant plastics are standard.