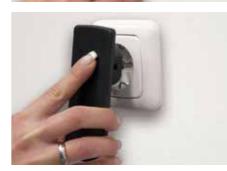

# **EVOline**® One

### One size fits all.

EVOline One - the compact power or data access point.

The round socket can be installed horizontally or vertically and can be adapted to the respective requirements thanks to the wide range of modular inserts.

In addition to the variable inserts, EVOline also offers individually selectable rotating covers. Whether at the workplace, in the conference room, in the lounge area or in the kitchenette, the EVOline One provides fast and safe access to power or data - and in a very space-saving, discreet manner at that.