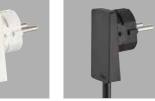

# **EVOline**® One

### One size fits all.

EVOline One - the compact power or data access point.

The round socket can be installed horizontally or vertically and can be adapted to the respective requirements thanks to the wide range of modular inserts.

In addition to the variable inserts, EVOline also offers individually selectable rotating covers. Whether at the workplace, in the conference room, in the lounge area or in the kitchenette, the EVOline One provides fast and safe access to power or data - and in a very space-saving, discreet manner at that.