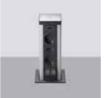

# **EVOline**® One

### One size fits all.

EVOline One - the compact power or data access point.

The round socket can be installed horizontally or vertically and can be adapted to the respective requirements thanks to the wide range of modular inserts.

In addition to the variable inserts, EVOline also offers individually selectable rotating covers. Whether at the workplace, in the conference room, in the lounge area or in the kitchenette, the EVOline One provides fast and safe access to power or data - and in a very space-saving, discreet manner at that.