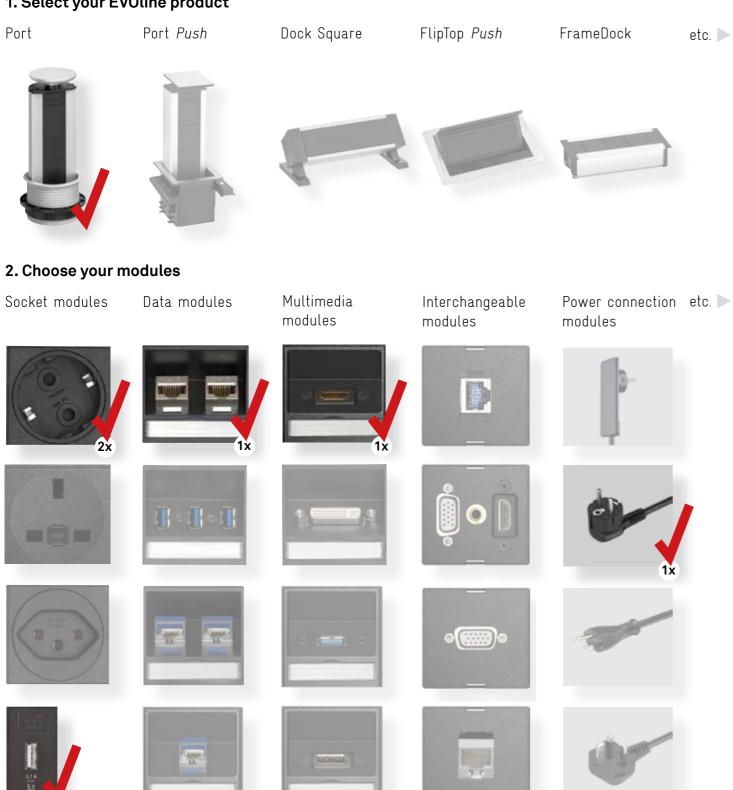

ge**

The EVOline Bridge tidies up the cable routing. The rail is rigid, suitable for rolling over and so flat that no tripping hazard arises. Power and data cables are laid separately in two compartments in their sturdy anodised aluminium housing.



With EVOline WireLane, all cables run in orderly tracks.
The plastic under-the-table channel is screwable, linkable and flexible. Individual links can be connected or disconnected.

### **EVOline Rail**

Not all power and data connections need to be accessible on the desktop. In the case of representative tables, even a completely free area is often desired. EVOline Rail helps with under-the-table mounting, not least with the practical clip for fastening the WireLane.

















### Ordering example

### 1. Select your EVOline product







# **EVOline**® Decentralised electrical distribution

# **EVOline**® Green buildings

### Our philosophy:

Switching and protection as close as possible to the consumer.

### That's how it's still installed today:

100 years of central electrical distribution:

Huge distribution cabinets, cable chaos in the floor and below the



ceiling.





### Plan and install with EVOline:

Decentralised switching and protection Cost savings of over 40 % Fire load reduction up to 80% Tidiness and flexibility are free of charge.



The pivotal point of the system.









Call us! We'd be glad to advise you.

### Take a look at how we replaced "100 years of electrical engineering".

Schulte Elektrotechnik is a pioneer of innovative building infrastructure under the heading: "Decentralised electr