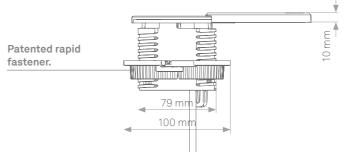

# **EVOline**® Square80

### Innovation in the smallest space.

Cable apertures with a diameter of 80 mm are standard in desks. The standard opening in the desktop can offer more than a hole with a cover though:

Available with internationally approved sockets.