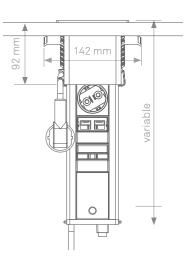

### The mobile organiser.

It organises the most important connections and bundles them, easily accessible, right next to where they are needed.

The vertical multiple socket can be ordered with USB chargers in different versions and international power socket modules.

# Available surfaces

Black, silver or white.

 $\odot$ 

Available with internationally approved sockets.

The EVOline Up can be attached quickly and securely to any work surface - even to glass - with the aid of adhesive strips and removed again without leaving residues behind.

Of course, it can also be firmly screwed to the surface if desired.