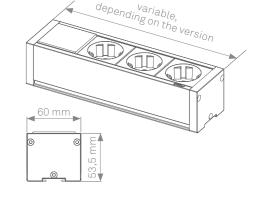

# **EVOline**® FrameDock

### Individuality ex works.

The EVOline FrameDock mounts flush with horizontal or vertical surfaces, be it a desktop, a worktop in the kitchen, a wall or the lateral surface of a piece of furniture. The low installation depth facilitates the choice of location.

Freely configurable according to your wishes.

### Always exchangeable.

Interchangeable modules make it timeless and it grows with the requirements. Fast and easy mounting or dismounting.