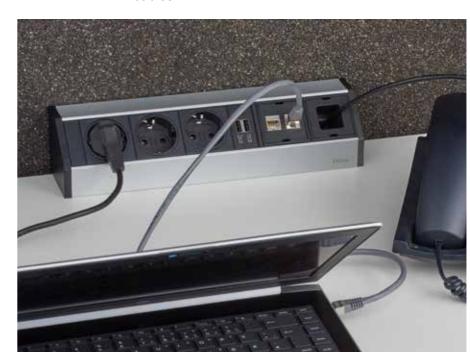

### The mobile organiser.

It organises the most important connections and bundles them, easily accessible, right next to where they are needed.

The vertical multiple socket can be ordered with USB chargers in different versions and international power socket modules.

# Available surfaces

Black, silver or white.

 $\odot$ 

Available with internationally approved sockets.

The EVOline Up can be attached quickly and securely to any work surface - even to glass - with the aid of adhesive strips and removed again without leaving residues behind.

Of course, it can also be firmly screwed to the surface if desired.