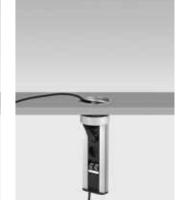

# **EVOline**® One

### One size fits all.

EVOline One - the compact power or data access point.

The round socket can be installed horizontally or vertically and can be adapted to the respective requirements thanks to the wide range of modular inserts.

In addition to the variable inserts, EVOline also offers individually selectable rotating covers. Whether at the workplace, in the conference room, in the lounge area or in the kitchenette, the EVOline One provides fast and safe access to power or data - and in a very space-saving, discreet manner at that.