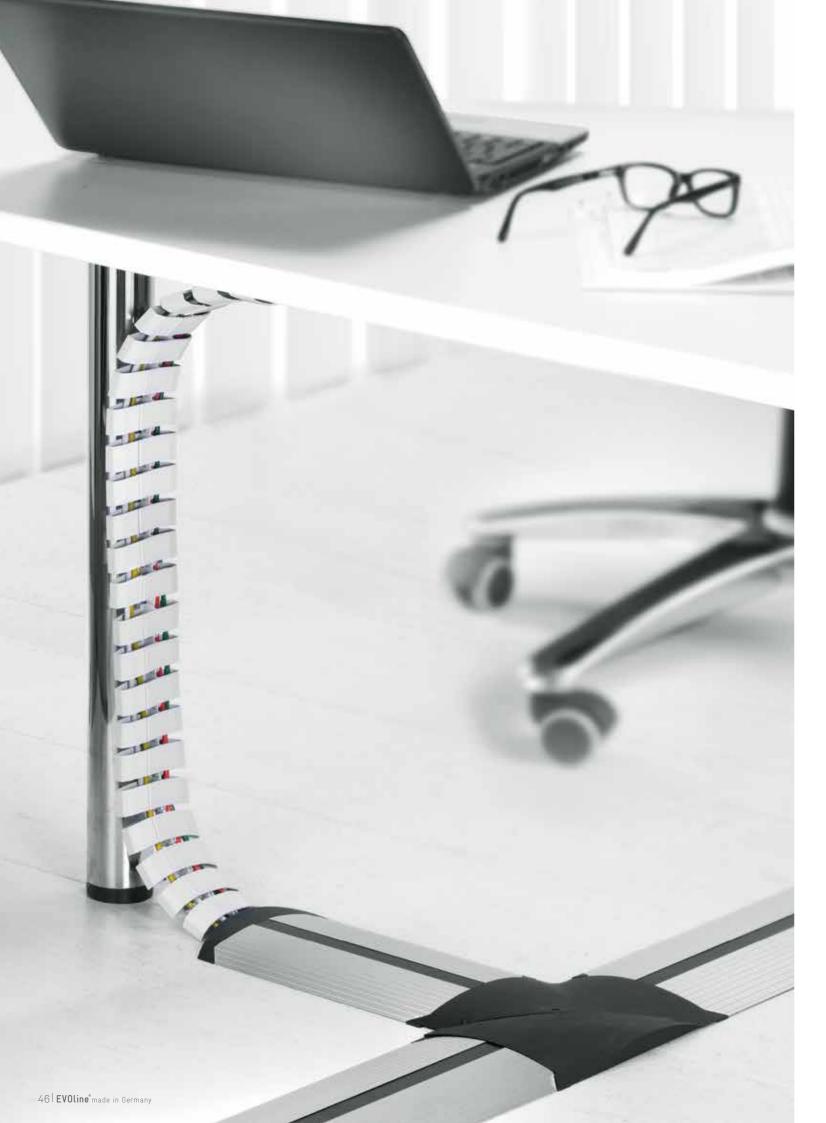

# **EVOline**® Cable management

### Cable management

Functionality and design should not stop at the edge of the desk. The desk looks good from every side with the Cable management solutions from EVOline.

With EVOline WireLane, all cables run in orderly tracks.
The plastic under-the-table channel is screwable, linkable and flexible. Individual links can be connected or disconnected.