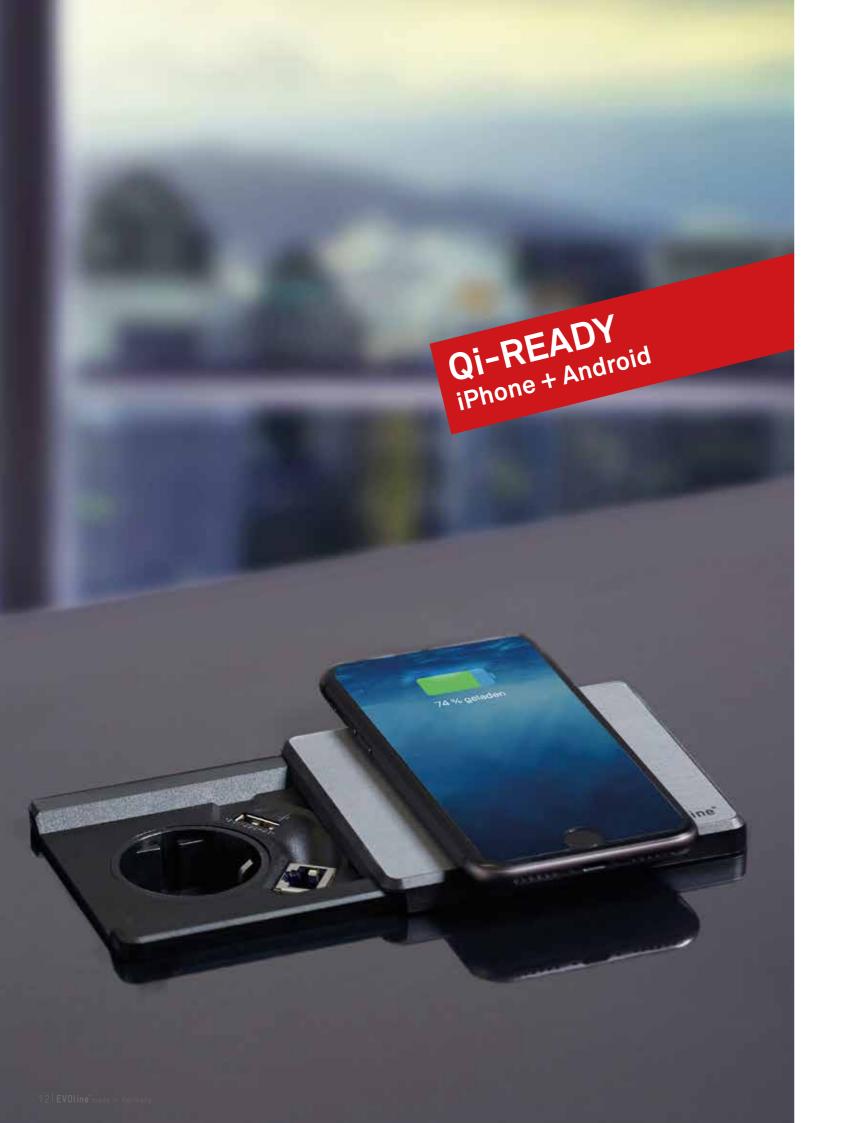

# **EVOline**® Qi Charger

### Under cover.

All Qi-compatible devices can be charged with the EVOline Qi Charger.

It is installed either under the table or worktop - so that the charging station is invisible - or as an insert for standard openings of Ø 80 mm.

The device to be charged is simply placed in the appropriate place - pure minimalism.