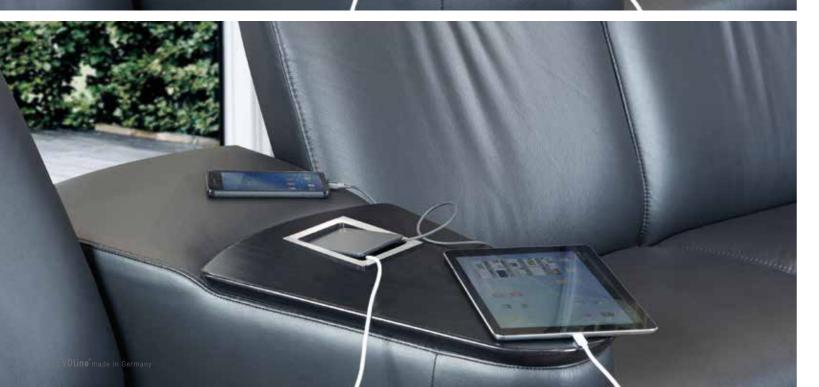

### One size fits all.

EVOline One - the compact power or data access point.

The round socket can be installed horizontally or vertically and can be adapted to the respective requirements thanks to the wide range of modular inserts.

In addition to the variable inserts, EVOline also offers individually selectable rotating covers. Whether at the workplace, in the conference room, in the lounge area or in the kitchenette, the EVOline One provides fast and safe access to power or data - and in a very space-saving, discreet manner at that.

# **EVOline**® One

Upholstery sleeves for flat and high upholstery.

high

flat

Clamping wing

Clamping wing short