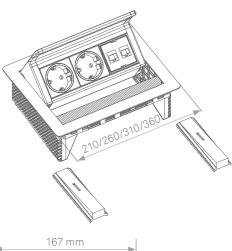

# **EVOline**® FrameDock

### Individuality ex works.

The EVOline FrameDock mounts flush with horizontal or vertical surfaces, be it a desktop, a worktop in the kitchen, a wall or the lateral surface of a piece of furniture. The low installation depth facilitates the choice of location.

Freely configurable according to your wishes.

### Always exchangeable.

Interchangeable modules make it timeless and it grows with the requirements. Fast and easy mounting or dismounting.