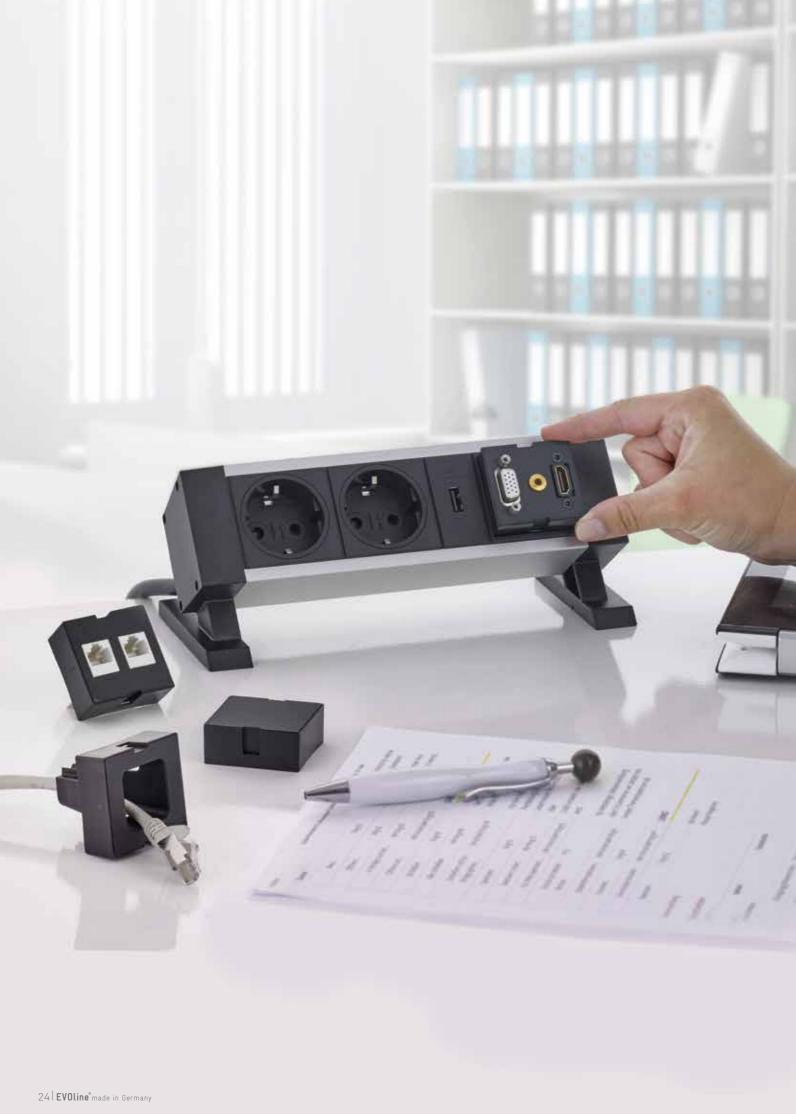

### Interchangeable modules for data and multimedia.

K

Freely configurable according to your wishes.

### Surfaces match the ambience.

glossy black

matt white

Glass:

Stainless steel: brushed

Fast and simple mounting. For panel thicknesses from 10 - 50 mm.