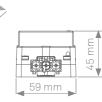

# **EVOline**® Dock Square

# Variable and mobile. Entirely in accordance with your wishes.

The EVOline Dock Square, the modern generation of the desktop systems, combines compactness, variability and mobility at the work place.

Simple adhesive mounting facilitates the assembly. The adhesive bond can be released at any time.

From the Dock Square standard variant to the individually configured versions, interchangeable data and multimedia modules ensure limitless flexibility at all times if your usage requirements should change.