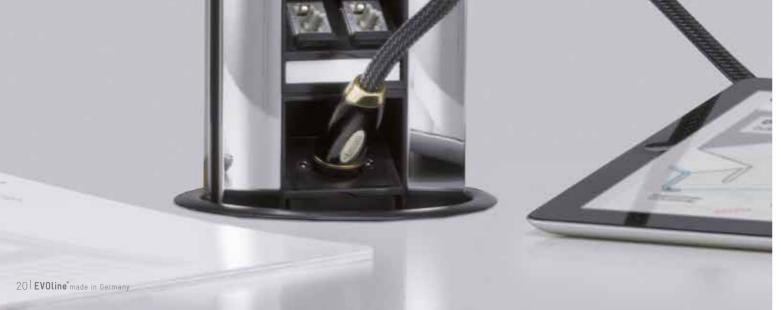

# **EVOline**® Port

### There when you need it.

Just pull the EVOline Port out of the worktop. Connect and lower again with a gentle push.

The patented rocking cover leaves space for the cables so that only the surface is visible in the connected state.