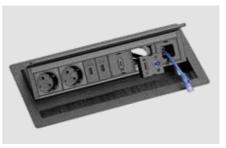

# **EVOline**® Port *Push*

### Push to open.

With the push-to-open function, all important connections are instantly available on the desktop at the touch of a finger.

In the connected state, the EVOline Port Push disappears into the desktop with a gentle push.
The patented cover function allows

the cables to pass through.

### Patented cover function. Fully retractable even when connected.

Always exchangeable.

### Interchangeable modules for data and multimedia.

K

Freely configurable according to your wishes.

### Surfaces match the ambience.

glossy black

matt white

Glass:

Stainless steel: brushed

Fast and simple mounting. For panel thicknesses from 10 - 50 mm.