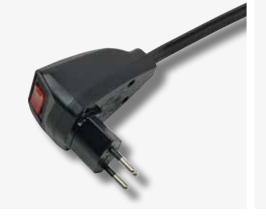

### Extremely flat. Fits behind every cupboard. Prevents tripping hazards.

The extra-flat EVOline Plug easily fits behind every piece of furniture. Its intelligent hinge mechanism turns the grip into a lever - this way the plug can be removed from the socket without the use of force. Even if the cable is jerked, the plug is released without damage.

The EVOline Plug has won numerous awards for its smart ergonomics and minimalist design.

# Only with the EVOLine Plug:

Mobile plug mating face for easy operation and prevention of tripping hazards

### Only 5 mm

housing depth

EVOline® Plug

**EVOline**° PlugFix