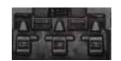

# **EVOline**® Square80

### Innovation in the smallest space.

Cable apertures with a diameter of 80 mm are standard in desks. The standard opening in the desktop can offer more than a hole with a cover though:

Available with internationally approved sockets.

# Available surfaces

Stainless steel look

black

white

The EVOline Square 80 houses a power socket, a USB charger and a network connection in a diameter of 80 mm. The EVOline Square 80 makes a smart offer even in the closed state: