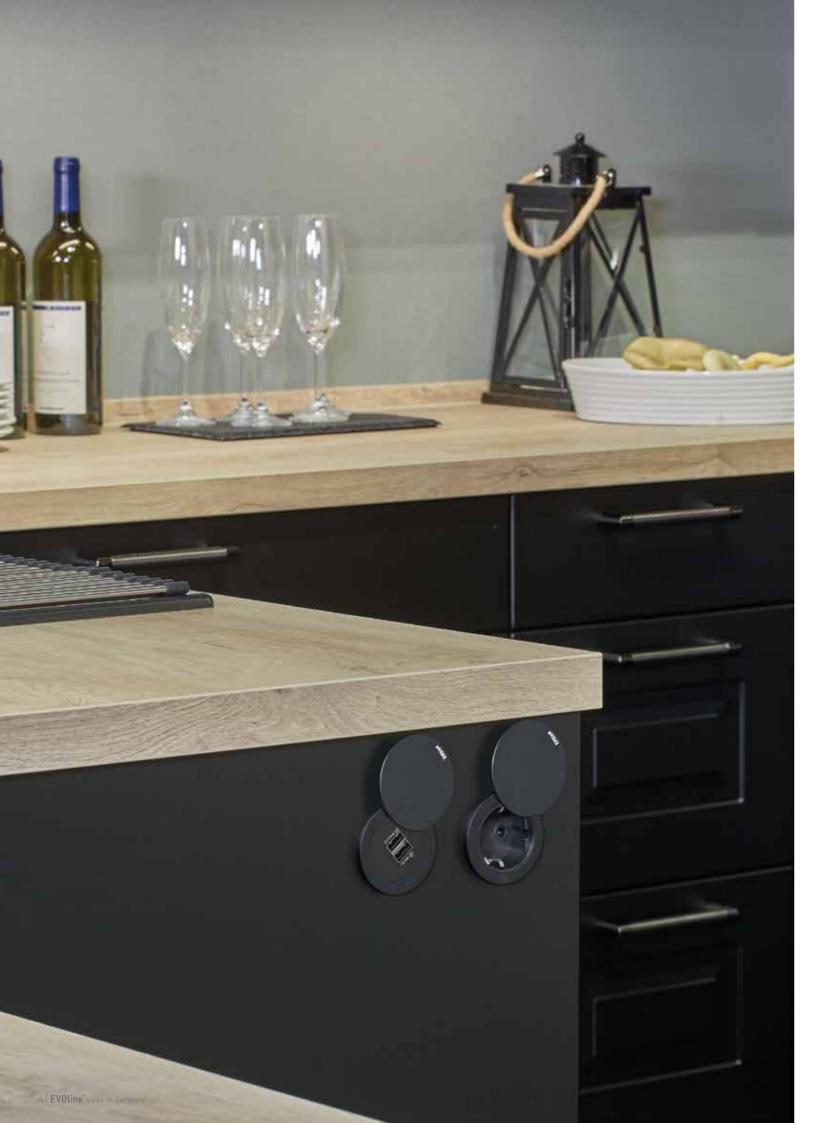

# **EVOline**® One

### One size fits all.

EVOline One - the compact power or data access point.

The round socket can be installed horizontally or vertically and can be adapted to the respective requirements thanks to the wide range of modular inserts.

In addition to the variable inserts, EVOline also offers individually selectable rotating covers. Whether at the workplace, in the conference room, in the lounge area or in the kitchenette, the EVOline One provides fast and safe access to power or data - and in a very space-saving, discreet manner at that.