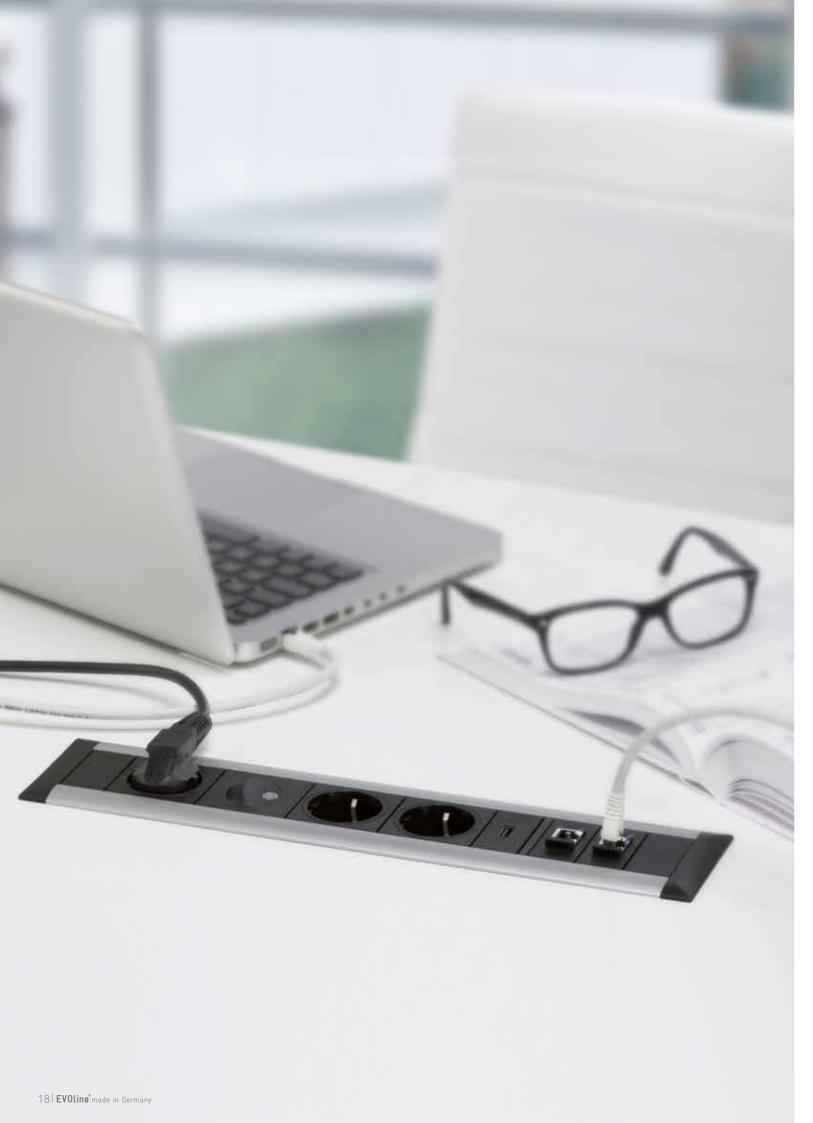

# **EVOline**® FrameDock

### Individuality ex works.

The EVOline FrameDock mounts flush with horizontal or vertical surfaces, be it a desktop, a worktop in the kitchen, a wall or the lateral surface of a piece of furniture. The low installation depth facilitates the choice of location.

Freely configurable according to your wishes.

### Always exchangeable.

Interchangeable modules make it timeless and it grows with the requirements. Fast and easy mounting or dismounting.