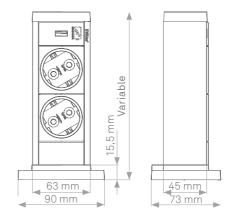

### The mobile organiser.

It organises the most important connections and bundles them, easily accessible, right next to where they are needed.

The vertical multiple socket can be ordered with USB chargers in different versions and international power socket modules.

# Available surfaces

Black, silver or white.

 $\odot$ 

Available with internationally approved sockets.

The EVOline Up can be attached quickly and securely to any work surface - even to glass - with the aid of adhesive strips and removed again without leaving residues behind.