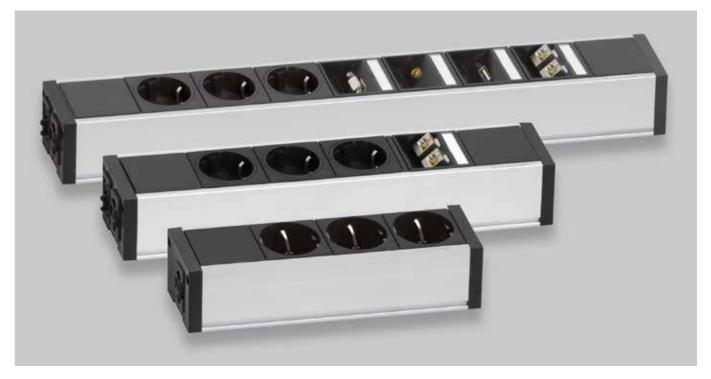

# **EVOline**® U-Dock

### Professional. Robust. Safe. For hospitals, laboratories etc.

The aluminium profile of the EVOline U-Dock can be attached to, below or in front of the worktop in a variety of ways.

As a robust basis for a professional power and data supply, it includes freely configurable power and data connections as well as safety modules for the protection of

employees and machines. The electrically isolated interchangeable modules can be exchanged at any time.

A large number of power connection modules are available for the supply of power.

End cap with fixed power cable, available in different country versions.

Available with wire end ferrules, EVOLine plug or power plug.

K

### Available surfaces

Optional end cap with

mounting bracket

silver

black