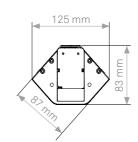

# **EVOline**® V-Port

 $\odot$ 

Available with internationally approved sockets.

### Uses every corner of space. For kitchens, bars and offices.

There is almost always space underneath wall cupboards in the kitchen - especially in the corner adjacent to the wall or the next wall cupboard. And this is precisely where the EVOLine V-Port is mounted. The V-Port is connected via a

special plug-in module on the top.
The V-Port is enclosed in an elegant housing with an aluminium cover with a stainless steel look.
With a gentle push it becomes a variably connectable multiple socket, optionally with a USB charger.