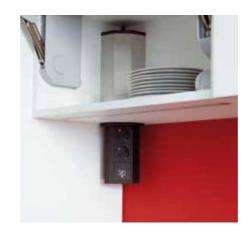

# **EVOline**® V-Port

 $\odot$ 

Available with internationally approved sockets.

### Uses every corner of space. For kitchens, bars and offices.

There is almost always space underneath wall cupboards in the kitchen - especially in the corner adjacent to the wall or the next wall cupboard. And this is precisely where the EVOLine V-Port is mounted. The V-Port is connected via a

special plug-in module on the top.
The V-Port is enclosed in an elegant housing with an aluminium cover with a stainless steel look.
With a gentle push it becomes a variably connectable multiple socket, optionally with a USB charger.