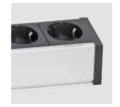

# **EVOline**® Circle80

# The three-in-one solution for your workstation.

The EVOline Circle80 unites three functions in one in an intelligent way: power socket, double USB charger and cable aperture.

Optional finishing modules enable further individualisation. Cable attachment, covering or mounting of EVOline modules.