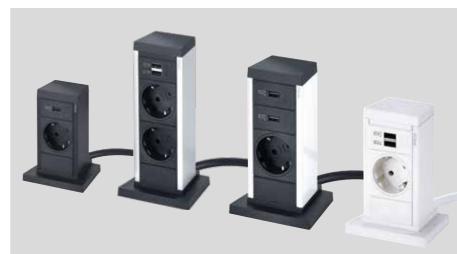

### The mobile organiser.

It organises the most important connections and bundles them, easily accessible, right next to where they are needed.

The vertical multiple socket can be ordered with USB chargers in different versions and international power socket modules.

# Available surfaces

Black, silver or white.

 $\odot$ 

Available with internationally approved sockets.

The EVOline Up can be attached quickly and securely to any work surface - even to glass - with the aid of adhesive strips and removed again without leaving residues behind.