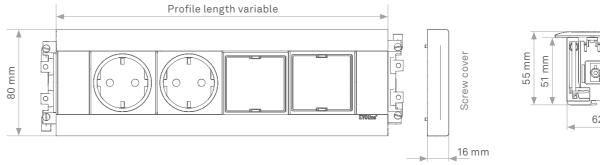

# **EVOline**® Dock Square

# Variable and mobile. Entirely in accordance with your wishes.

The EVOline Dock Square, the modern generation of the desktop systems, combines compactness, variability and mobility at the work place.

Simple adhesive mounting facilitates the assembly. The adhesive bond can be released at any time.

From the Dock Square standard variant to the individually configured versions, interchangeable data and multimedia modules ensure limitless flexibility at all times if your usage requirements should change.

Freely configurable according to your wishes

Optional fastening option with stainless steel clamps for the edge of the desktop.

### Optional.

End caps for mounting the Fujitsu USB Port Replicator PR09.