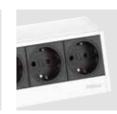

# **EVOline**® Circle80

# The three-in-one solution for your workstation.

The EVOline Circle80 unites three functions in one in an intelligent way: power socket, double USB charger and cable aperture.

Optional finishing modules enable further individualisation. Cable attachment, covering or mounting of EVOline modules.