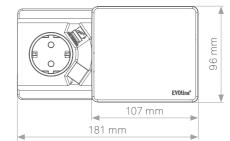

# **EVOline**® Square80

### Innovation in the smallest space.

Cable apertures with a diameter of 80 mm are standard in desks. The standard opening in the desktop can offer more than a hole with a cover though:

Available with internationally approved sockets.