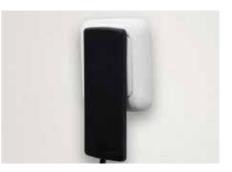

# **EVOline**® Plug / PlugFix

### Extremely flat. Fits behind every cupboard. Prevents tripping hazards.

The extra-flat EVOline Plug easily fits behind every piece of furniture. Its intelligent hinge mechanism turns the grip into a lever - this way the plug can be removed from the socket without the use of force. Even if the cable is jerked, the plug is released without damage.

The EVOline Plug has won numerous awards for its smart ergonomics and minimalist design.