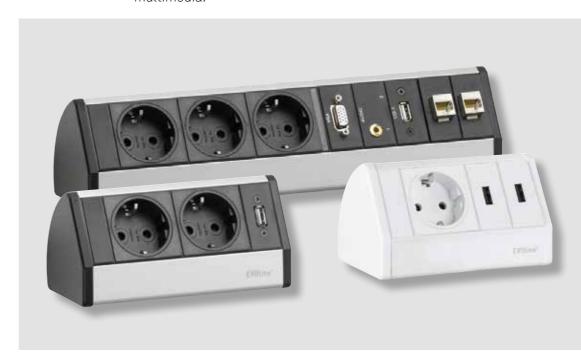

### One size fits all.

EVOline One - the compact power or data access point.

The round socket can be installed horizontally or vertically and can be adapted to the respective requirements thanks to the wide range of modular inserts.

In addition to the variable inserts, EVOline also offers individually selectable rotating covers. Whether at the workplace, in the conference room, in the lounge area or in the kitchenette, the EVOline One provides fast and safe access to power or data - and in a very space-saving, discreet manner at that.

# The three-in-one solution for your workstation.

The EVOline Circle80 unites three functions in one in an intelligent way: power socket, double USB charger and cable aperture.

Optional finishing modules enable further individualisation. Cable attachment, covering or mounting of EVOline modules.

### Innovation in the smallest space.

Cable apertures with a diameter of 80 mm are standard in desks. The standard opening in the desktop can offer more than a hole with a cover though:

Available with internationally approved sockets.

# Available surfaces

Stainless steel look

black

white

The EVOline Square 80 houses a power socket, a USB charger and a network connection in a diameter of 80 mm. The EVOline Square 80 makes a smart offer even in the closed state: