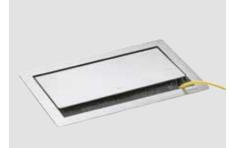

# **EVOline**® Qi Charger

### Under cover.

All Qi-compatible devices can be charged with the EVOline Qi Charger.

It is installed either under the table or worktop - so that the charging station is invisible - or as an insert for standard openings of Ø 80 mm.

The device to be charged is simply placed in the appropriate place - pure minimalism.