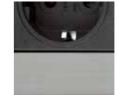

# **EVOline**® Square80

### Innovation in the smallest space.

Cable apertures with a diameter of 80 mm are standard in desks. The standard opening in the desktop can offer more than a hole with a cover though:

Available with internationally approved sockets.

# Available surfaces

Stainless steel look

black

white

The EVOline Square 80 houses a power socket, a USB charger and a network connection in a diameter of 80 mm. The EVOline Square 80 makes a smart offer even in the closed state: