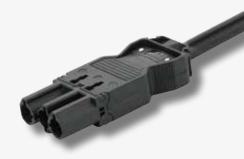

Possible plug connector systems

Wieland GST 18i3 plug

Wieland GST 18i3

WAGO WINSTA

WAGO WINSTA socket

Connection options with the Express:

black

Self-extinguishing and flame-retardant plastics are standard.