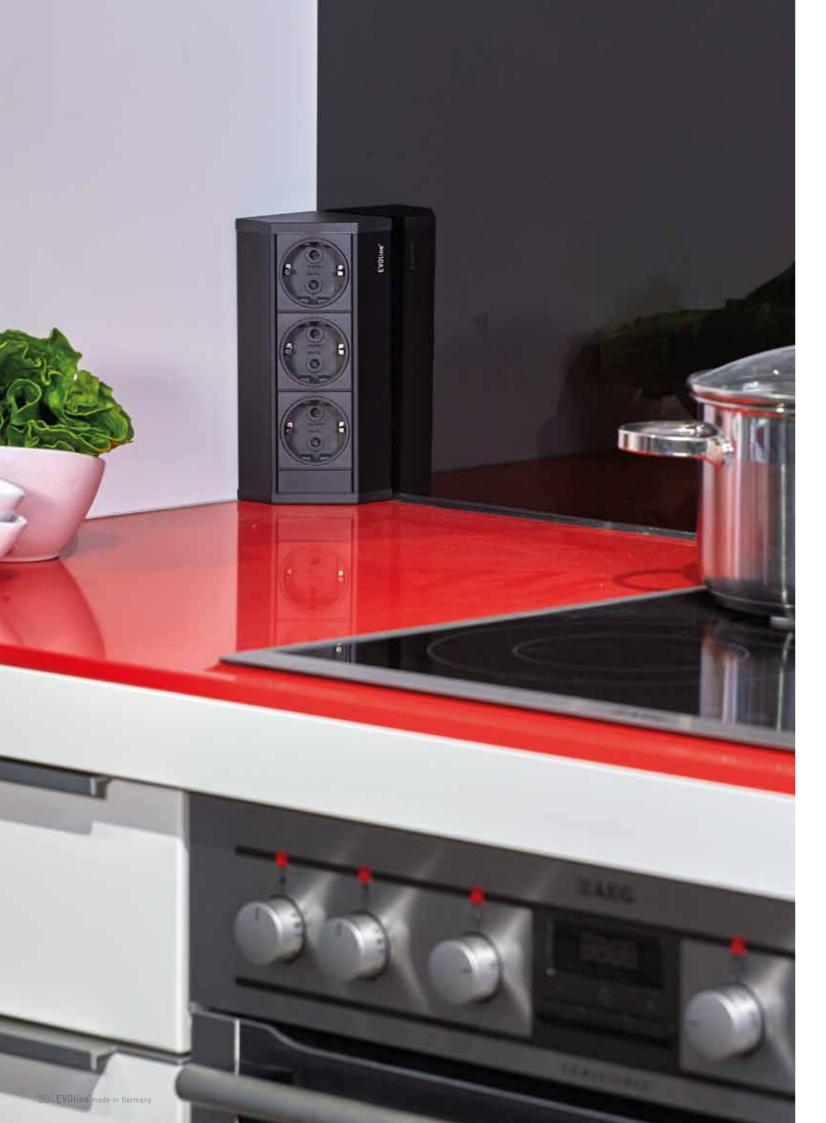

# **EVOline**® Circle80

# The three-in-one solution for your workstation.

The EVOline Circle80 unites three functions in one in an intelligent way: power socket, double USB charger and cable aperture.

Optional finishing modules enable further individualisation. Cable attachment, covering or mounting of EVOline modules.