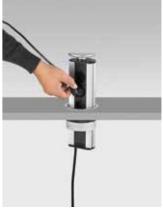

# **EVOline**® One

### One size fits all.

EVOline One - the compact power or data access point.

The round socket can be installed horizontally or vertically and can be adapted to the respective requirements thanks to the wide range of modular inserts.

In addition to the variable inserts, EVOline also offers individually selectable rotating covers. Whether at the workplace, in the conference room, in the lounge area or in the kitchenette, the EVOline One provides fast and safe access to power or data - and in a very space-saving, discreet manner at that.