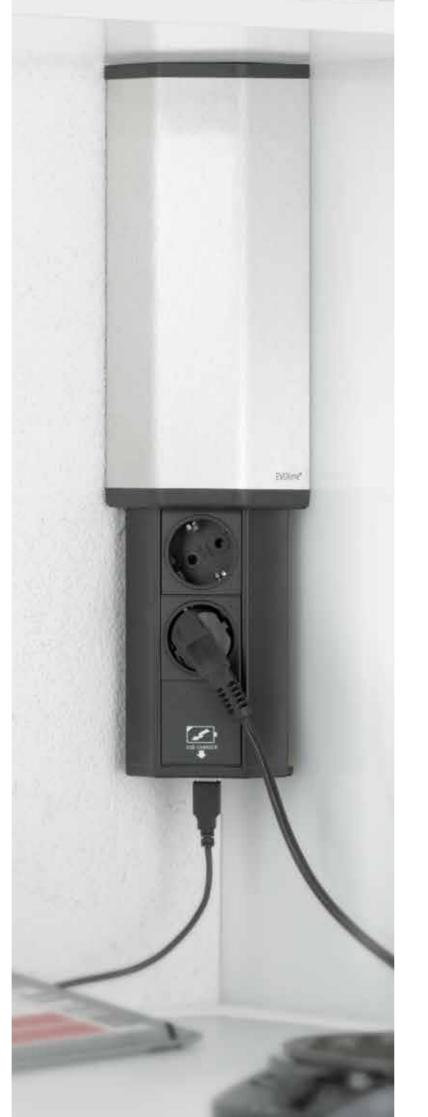

# **EVOline**® V-Port

 $\odot$ 

Available with internationally approved sockets.

### Uses every corner of space. For kitchens, bars and offices.

There is almost always space underneath wall cupboards in the kitchen - especially in the corner adjacent to the wall or the next wall cupboard. And this is precisely where the EVOLine V-Port is mounted. The V-Port is connected via a

special plug-in module on the top.
The V-Port is enclosed in an elegant housing with an aluminium cover with a stainless steel look.
With a gentle push it becomes a variably connectable multiple socket, optionally with a USB charger.