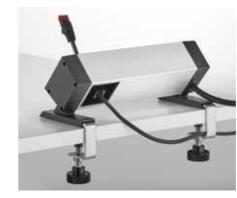

# **EVOline**® Dock

### Proven for office and hotel.

The EVOline Dock floats above the desktop and in this way provides for the maximum possible free space - either mobile on patented clamp feet or stationary on stainless steel Internationally equipped with connections for power, data and multimedia.

Freely configurable according to your wishes

Available surfaces

silver

black

Mounting clamp

Double mounting clamp

stainless steel look

Stainless steel clamp