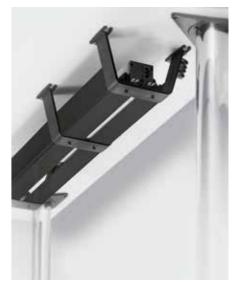

### **EVOline Rail**

Not all power and data connections need to be accessible on the desktop. In the case of representative tables, even a completely free area is often desired. EVOline Rail helps with under-the-table mounting, not least with the practical clip for fastening the WireLane.