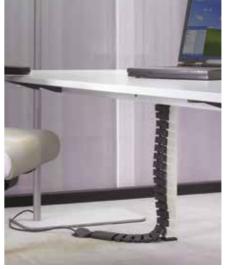

With EVOline WireLane, all cables run in orderly tracks.
The plastic under-the-table channel is screwable, linkable and flexible. Individual links can be connected or disconnected.