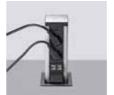

# **EVOline**® One

### One size fits all.

EVOline One - the compact power or data access point.

The round socket can be installed horizontally or vertically and can be adapted to the respective requirements thanks to the wide range of modular inserts.

In addition to the variable inserts, EVOline also offers individually selectable rotating covers. Whether at the workplace, in the conference room, in the lounge area or in the kitchenette, the EVOline One provides fast and safe access to power or data - and in a very space-saving, discreet manner at that.