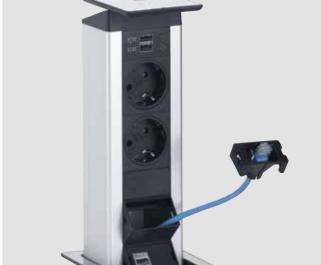

# **EVOline**® U-Dock

### Professional. Robust. Safe. For hospitals, laboratories etc.

The aluminium profile of the EVOline U-Dock can be attached to, below or in front of the worktop in a variety of ways.

As a robust basis for a professional power and data supply, it includes freely configurable power and data connections as well as safety modules for the protection of

employees and machines. The electrically isolated interchangeable modules can be exchanged at any time.

A large number of power connection modules are available for the supply of power.

End cap with fixed power cable, available in different country versions.

Available with wire end ferrules, EVOLine plug or power plug.

K

### Available surfaces

Optional end cap with

mounting bracket

silver

black