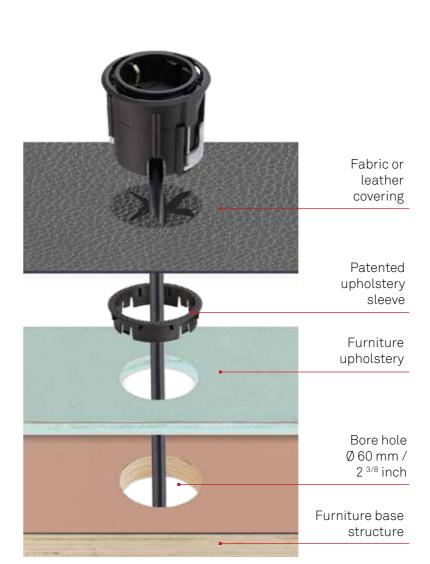

# **EVOline**® One

Upholstery sleeves for flat and high upholstery.

high

flat

Clamping wing

Clamping wing short