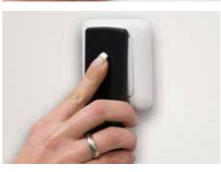

# **EVOline**® Plug / PlugFix

### Extremely flat. Fits behind every cupboard. Prevents tripping hazards.

The extra-flat EVOline Plug easily fits behind every piece of furniture. Its intelligent hinge mechanism turns the grip into a lever - this way the plug can be removed from the socket without the use of force. Even if the cable is jerked, the plug is released without damage.