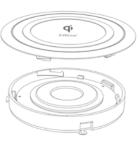

# **EVOline**® Qi Charger

### Under cover.

All Qi-compatible devices can be charged with the EVOline Qi Charger.

It is installed either under the table or worktop - so that the charging station is invisible - or as an insert for standard openings of Ø 80 mm.

The device to be charged is simply placed in the appropriate place - pure minimalism.