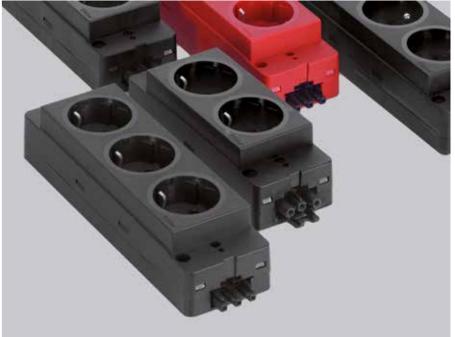

# **EVOline**® Dock Square

# Variable and mobile. Entirely in accordance with your wishes.

The EVOline Dock Square, the modern generation of the desktop systems, combines compactness, variability and mobility at the work place.

Simple adhesive mounting facilitates the assembly. The adhesive bond can be released at any time.

From the Dock Square standard variant to the individually configured versions, interchangeable data and multimedia modules ensure limitless flexibility at all times if your usage requirements should change.