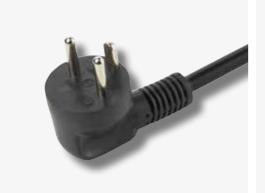

# **EVOline**® Plug / PlugFix

### Extremely flat. Fits behind every cupboard. Prevents tripping hazards.

The extra-flat EVOline Plug easily fits behind every piece of furniture. Its intelligent hinge mechanism turns the grip into a lever - this way the plug can be removed from the socket without the use of force. Even if the cable is jerked, the plug is released without damage.

The EVOline Plug has won numerous awards for its smart ergonomics and minimalist design.