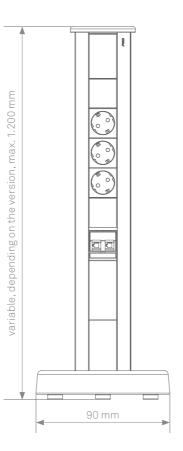

# **EVOline**® Vertical

### Stable. Space-saving.

The EVOline Vertical stands freely in the room, stable on a solid cast iron base. Upright, mobile and space-saving, it is the ideal solution for offices, hotels or salesrooms.

With a height of up to 1.20 m, the EVOline Vertical eliminates the need to bend down for sockets: power, multimedia and data connections are easily accessible at a comfortable height.

Freely configurable according to your wishes