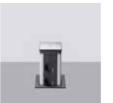

# **EVOline**® One

### One size fits all.

EVOline One - the compact power or data access point.

The round socket can be installed horizontally or vertically and can be adapted to the respective requirements thanks to the wide range of modular inserts.

In addition to the variable inserts, EVOline also offers individually selectable rotating covers. Whether at the workplace, in the conference room, in the lounge area or in the kitchenette, the EVOline One provides fast and safe access to power or data - and in a very space-saving, discreet manner at that.