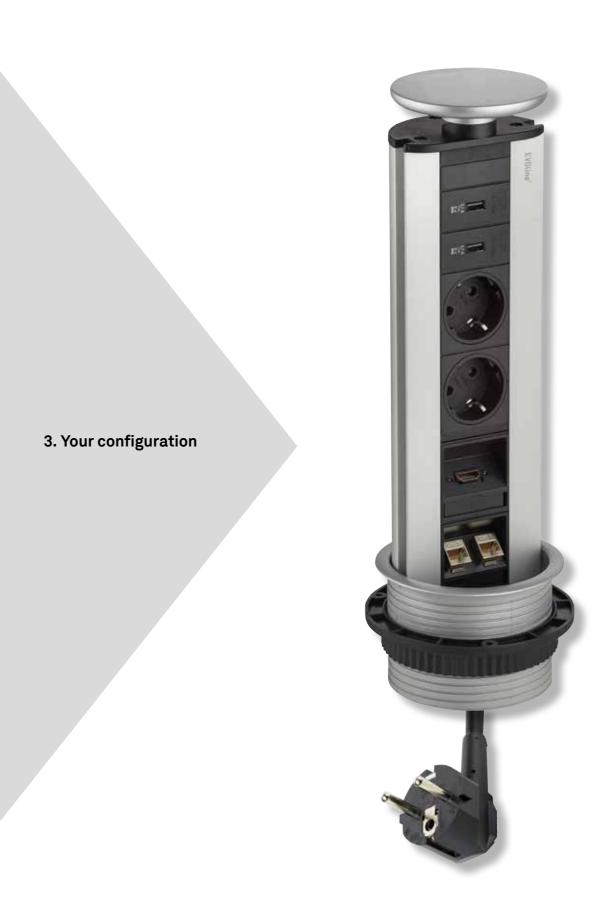

The EVOline Bridge tidies up the cable routing. The rail is rigid, suitable for rolling over and so flat that no tripping hazard arises. Power and data cables are laid separately in two compartments in their sturdy anodised aluminium housing.



With EVOline WireLane, all cables run in orderly tracks.
The plastic under-the-table channel is screwable, linkable and flexible. Individual links can be connected or disconnected.

### **EVOline Rail**

Not all power and data connections need to be accessible on the desktop. In the case of representative tables, even a completely free area is often desired. EVOline Rail helps with under-the-table mounting, not least with the practical clip for fastening the WireLane.

















### Ordering example

### 1. Select your EVOline product







# **EVOline**® Decentralised electrical distribution

# **EVOline**® Green buildings

### Our philosophy:

Switching and protection as close as possible to the consumer.

### That's how it's still installed today:

100 years of central electrical distribution:

Huge distribution cabinets, cable chaos in the floor and below the



ceiling.





### Plan and install with EVOline:

Decentralised switching and protection Cost savings of over 40 % Fire load reduction up to 80% Tidiness and flexibility are free of charge.



The pivotal point of the system.









Call us! We'd be glad to advise you.

### Take a look at how we replaced "100 years of electrical engineering".

Schulte Elektrotechnik is a pioneer of innovative building infrastructure under the heading: "Decentralised electrical