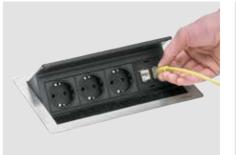

# **EVOline**® Port

### There when you need it.

Just pull the EVOline Port out of the worktop. Connect and lower again with a gentle push.

The patented rocking cover leaves space for the cables so that only the surface is visible in the connected state.

### Cover surfaces

Plastic: silver

Stainless steel: solid

Plastic: white

Plastic: black

Steel: chrome-plated

Plastic: old brass

### Nightlight

Profile colours

silver colours anodised

black anodised