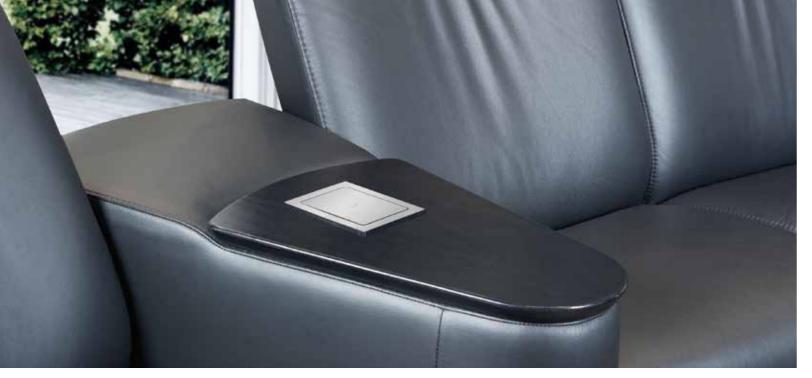

### One size fits all.

EVOline One - the compact power or data access point.

The round socket can be installed horizontally or vertically and can be adapted to the respective requirements thanks to the wide range of modular inserts.

In addition to the variable inserts, EVOline also offers individually selectable rotating covers. Whether at the workplace, in the conference room, in the lounge area or in the kitchenette, the EVOline One provides fast and safe access to power or data - and in a very space-saving, discreet manner at that.

# **EVOline**® One

Upholstery sleeves for flat and high upholstery.

high

flat

Clamping wing

Clamping wing short