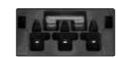

# **EVOline**® Circle80

# The three-in-one solution for your workstation.

The EVOline Circle80 unites three functions in one in an intelligent way: power socket, double USB charger and cable aperture.

Optional finishing modules enable further individualisation. Cable attachment, covering or mounting of EVOline modules.