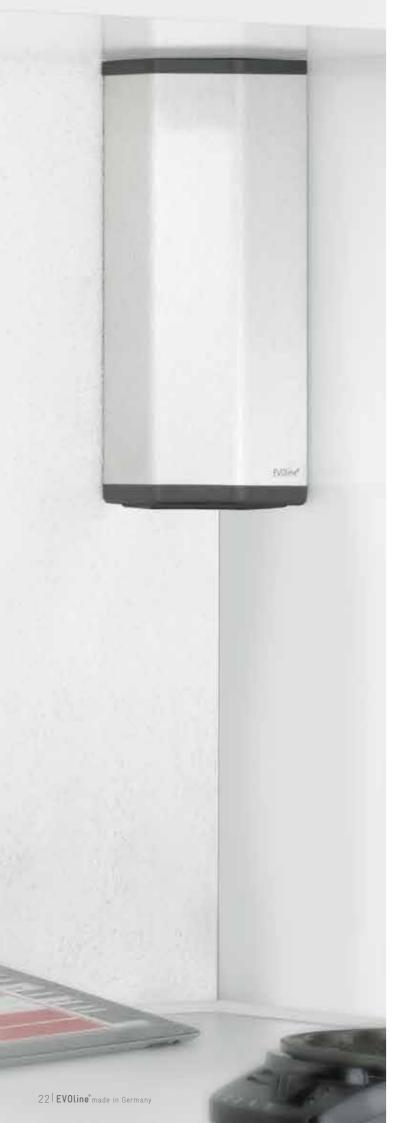

# **EVOline**® Vertical

### Stable. Space-saving.

The EVOline Vertical stands freely in the room, stable on a solid cast iron base. Upright, mobile and space-saving, it is the ideal solution for offices, hotels or salesrooms.

With a height of up to 1.20 m, the EVOline Vertical eliminates the need to bend down for sockets: power, multimedia and data connections are easily accessible at a comfortable height.

Freely configurable according to your wishes